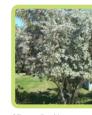

#### Trees

LARGE TREES

Bald Cypress Green Buttonwood Taxodium distichium Conocarpus erectus 'Peve Minaret'

Green Buttonwood

Jamaica Dogwood Piscidia piscipula

Gumbo Limbo Bursera simaruba

Pond Cypress Wild Tamarind
Taxodium ascendens Lysiloma latisiliquum