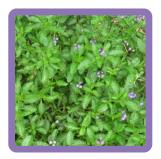

#### Perennials

COARSE TEXTURE

Spanish Bayonet Yucca aloifolia

Saw Palmetto Serenoa repens

Sea Lavender Argusia gnaphalodes

Beach Grass Panicum amarum

Coontie cycad Zamia pumila

Mangrove Fern Acrostichum aureum

FINE TEXTURE

Spanish Moss Tillandsia usneoides

Blue Sage Salvia azurea

Artillery Plant Pilea serpyllifolia

Devil's Backbone Pedilanthus tithymaloides

Texas Sage Leucophyllum frutescens

Porterweed Stachytarpheta jamaicensis