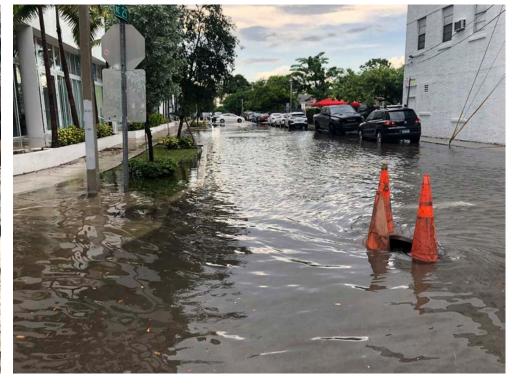

## WYNWOOD WOONERF SCHEMATIC DESIGN

NW 3rd Avenue



## WYNWOOD WOONERF | NW 3RD AVE PILOT

A dynamic new street design developed to convert a public thoroughfare into a pedestrian primary zone which acts as a public open space



## PROJECT PROCESS AND TIMELINE



LOCAL OFFICE LANDSCAPE AND URBAN DESIGN, LLC
SCHEMATIC DESIGN | WYN

## Design Concept Review























































LOCAL OFFICE LANDSCAPE AND URBAN DESIGN, LLC





LOCAL OFFICE LANDSCAPE AND URBAN DESIGN, LLC
SCHEMATIC DESIGN | WYNWOOD



LOCAL OFFICE LANDSCAPE AND URBAN DESIGN, LLC
SCHEMATIC DESIGN | WYNWOOD











LOCAL OFFICE LANDSCAPE AND URBAN DESIGN, LLC
SCHEMATIC DESIGN | WYNWOOD

## STREET FLOODING PHOTOS







Source: City of Miami

#### BISCAYNE 'ISLAND' ELEVATION









#### NW 3RD SITE ELEVATION





#### **URBAN HEAT AND TREE CANOPY**



# **Schematic Design**

#### **SCHEMATIC PLAN**

Woonerf Design



LOCAL OFFICE LANDSCAPE AND URBAN DESIGN, LLC

## **GATEWAY ART**

Opportunity for art at 29th Street and 3rd Ave.





Patrick Shearn Janet Echelman

## **CLIMATE CLOUD**

Opportunity for art at 27th Terrace and 3rd Ave.





Anish Kapoor Fujiko Nakaya

LOCAL OFFICE LANDSCAPE AND URBAN DESIGN, LLC

SCHEMATIC DESIGN | WYNWOO

#### **MATERIALS PALETTE**

PERMEABLE ASPHALT COLORS

Black base bitumen 70/100 None



Black base bitumen 70/100 1% white + 2% black



Sealoflex Color® 70/100 2% white + 1% black



Sealoflex Color® 70/100 New Clear 0.5% black + 2.5% white



Sealoflex Color® 70/100