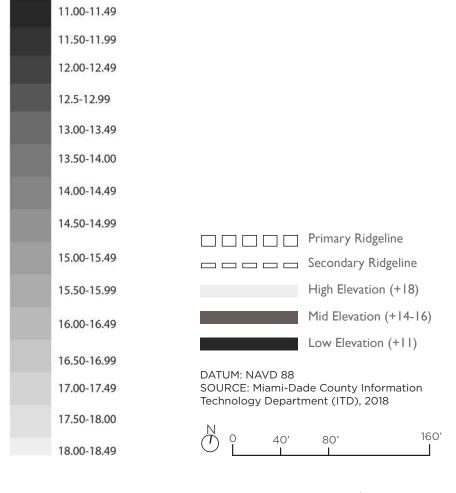

TIC DESIGN

NW 3rd Avenue



## WYNWOOD WOONERF | NW 3RD AVE PILOT

A dynamic new street design developed to convert a public thoroughfare into a pedestrian primary zone which acts as a public open space



## PROJECT PROCESS AND TIMELINE



LOCAL OFFICE LANDSCAPE AND URBAN DESIGN, LLC
SCHEMATIC DESIGN | WYN

## Design Concept Review























































LOCAL OFFICE LANDSCAPE AND URBAN DESIGN, LLC





LOCAL OFFICE LANDSCAPE AND URBAN DESIGN, LLC
SCHEMATIC DESIGN | WYNWOOD



LOCAL OFFICE LANDSCAPE AND URBAN DESIGN, LLC
SCHEMATIC DESIGN | WYNWOOD











LOCAL OFFICE LANDSCAPE AND URBAN DESIGN, LLC
SCHEMATIC DESIGN | WYNWOOD

## STREET FLOODING PHOTOS







Source: City of Miami

#### BISCAYNE 'ISLAND' ELEVATION









#### NW 3RD SITE ELEVATION





#### **URBAN HEAT AND TREE CANOPY**



# **Schematic Design**

#### **SCHEMATIC PLAN**

Woonerf Design



LOCAL OFFICE LANDSCAPE AND URBAN DESIGN, LLC

## **GATEWAY ART**

Opportunity for art at 29th Street and 3rd Ave.





Patrick Shearn Janet Echelman

## **CLIMATE CLOUD**

Opportunity for art at 27th Terrace and 3rd Ave.





Anish Kapoor Fujiko Nakaya

LOCAL OFFICE LANDSCAPE AND URBAN DESIGN, LLC

SCHEMATIC DESIGN | WYNWOO

#### **MATERIALS PALETTE**

PERMEABLE ASPHALT COLORS

Black base bitumen 70/100 None



Black base bitumen 70/100 1% white + 2% black



Sealoflex Color® 70/100 2% white + 1% black



Sealoflex Color® 70/100 New Clear 0.5% black + 2.5% white



Sealoflex Color® 70/100 New Clear 0.25% black + 2.75% white



Sealoflex Color® 70/100 3% white

METAL



Corten



Stee