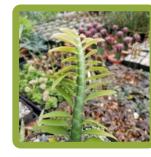

#### Perennials

COARSE TEXTURE

Spanish Bayonet Yucca aloifolia

Saw Palmetto Serenoa repens

Sea Lavender Argusia gnaphalodes

Beach Grass Panicum amarum

Coontie cycad Zamia pumila

Mangrove Fern Acrostichum aureum

FINE TEXTURE

Spanish Moss Tillandsia usneoides

Blue Sage Salvia azurea

Artillery Plant Pilea serpyllifolia

Devil's Backbone Pedilanthus tithymaloides

Texas Sage Leucophyllum frutescens

Porterweed Stachytarpheta jamaicensis