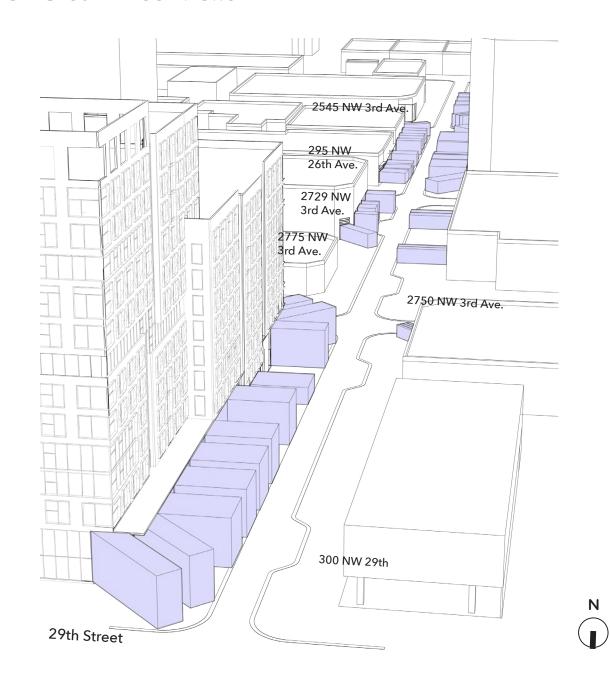

# Typical Block Design

#### **VEHICLE STANDING ZONES**

Typical Block Organization

LOCAL OFFICE LANDSCAPE AND URBAN DESIGN, LLC