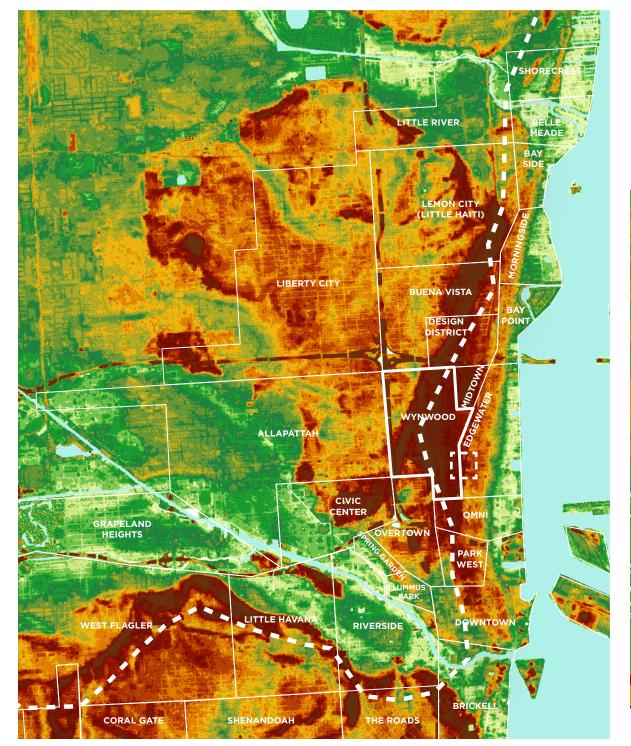

## WYNWOOD WOONERF SCHEMATIC DESIGN

NW 3rd Avenue



## WYNWOOD WOONERF | NW 3RD AVE PILOT

A dynamic new street design developed to convert a public thoroughfare into a pedestrian primary zone which acts as a public open space



## PROJECT PROCESS AND TIMELINE



LOCAL OFFICE LANDSCAPE AND URBAN DESIGN, LLC
SCHEMATIC DESIGN | WYN

## Design Concept Review























































LOCAL OFFICE LANDSCAPE AND URBAN DESIGN, LLC





LOCAL OFFICE LANDSCAPE AND URBAN DESIGN, LLC
SCHEMATIC DESIGN | WYNWOOD



LOCAL OFFICE LANDSCAPE AND URBAN DESIGN, LLC
SCHEMATIC DESIGN | WYNWOOD











LOCAL OFFICE LANDSCAPE AND URBAN DESIGN, LLC
SCHEMATIC DESIGN | WYNWOOD

## STREET FLOODING PHOTOS







Source: City of Miami

#### BISCAYNE 'ISLAND' ELEVATION









#### NW 3RD SITE ELEVATION





#### **URBAN HEAT AND TREE CANOPY**



# **Schematic Design**

#### **SCHEMATIC PLAN**

Woonerf Design



LOCAL OFFICE LANDSCAPE AND URBAN DESIGN, LLC

## **GATEWAY ART**

Opportunity for art at 29th Street and 3rd Ave.





Patrick Shearn Janet Echelman

## **CLIMATE CLOUD**

Opportunity for art at 27th Terrace and 3rd Ave.





Anish Kapoor Fujiko Nakaya

LOCAL OFFICE LANDSCAPE AND URBAN DESIGN, LLC

SCHEMATIC DESIGN | WYNWOO

#### **MATERIALS PALETTE**

PERMEABLE ASPHALT COLORS

Black base bitumen 70/100 None



Black base bitumen 70/100 1% white + 2% black



Sealoflex Color® 70/100 2% white + 1% black



Sealoflex Color® 70/100 New Clear 0.5% black + 2.5% white



Sealoflex Color® 70/100 New Clear 0.25% black + 2.75% white



Sealoflex Color® 70