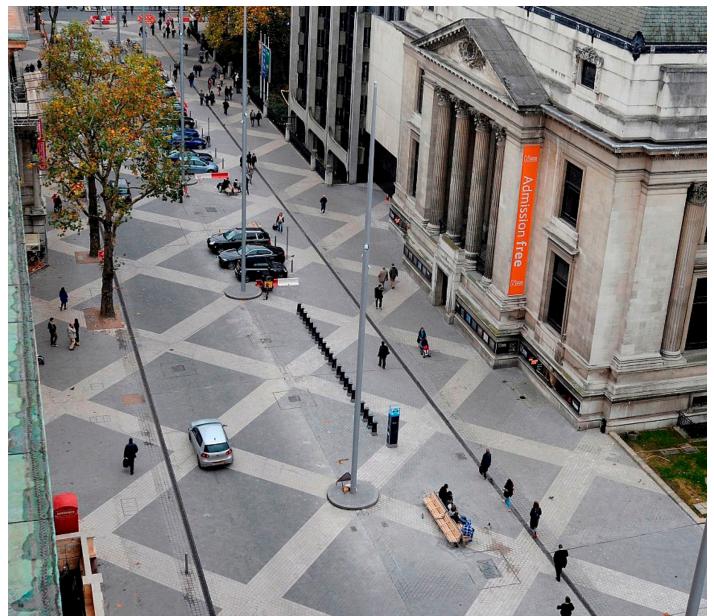

#### **WOONERF PRECEDENT**

Design Elements for Safety

Exhibition Road - London, UK

LOCAL OFFICE LANDSCAPE AND URBAN DESIGN, LLC

SCHEMATIC DESIGN | WYNWO

#### Intersection Design

Bell Street Park - Seattle, WA
Curb, Ramp, Offset Furnishings

Hoofdstraat - Emmen, NL Sign Posts, Trees, Furnishings

Exhibition Road - London, UK
Median, Bollards, Tree, Poles

London Road - Poynton, UK
Low Curb

The Wharf - Washington, DC Curb, Bollards, Planters

Exhibition Road - London, UK Bike Rack, Poles

The Wharf - Washington, DC Bollards, Planters, Trees

Købmagergade Street - Coppenhagen Trees