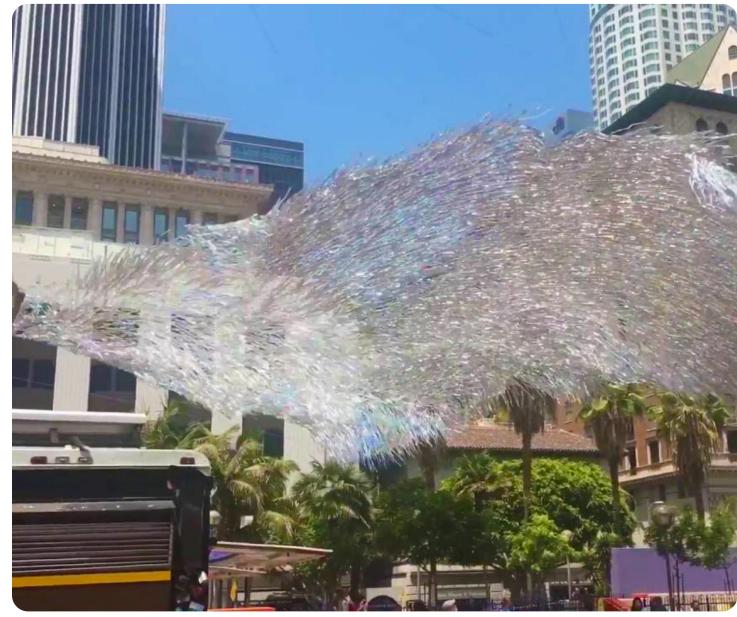

## **GATEWAY ART**

Opportunity for art at 29th Street and 3rd Ave.

Patrick Shearn Janet Echelman