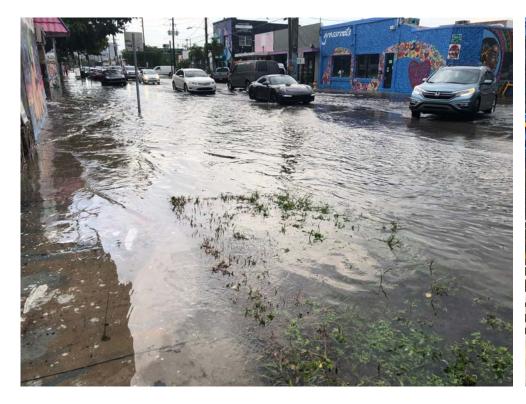

## WYNWOOD WOONERF SCHEMATIC DESIGN

NW 3rd Avenue



## WYNWOOD WOONERF | NW 3RD AVE PILOT

A dynamic new street design developed to convert a public thoroughfare into a pedestrian primary zone which acts as a public open space



## PROJECT PROCESS AND TIMELINE



LOCAL OFFICE LANDSCAPE AND URBAN DESIGN, LLC
SCHEMATIC DESIGN | WYN

## Design Concept Review























































LOCAL OFFICE LANDSCAPE AND URBAN DESIGN, LLC





LOCAL OFFICE LANDSCAPE AND URBAN DESIGN, LLC
SCHEMATIC DESIGN | WYNWOOD



LOCAL OFFICE LANDSCAPE AND URBAN DESIGN, LLC
SCHEMATIC DESIGN | WYNWOOD











LOCAL OFFICE LANDSCAPE AND URBAN DESIGN, LLC
SCHEMATIC DESIGN | WYNWOOD

## STREET FLOODING PHOTOS







Source: City of Miami

#### BISCAYNE 'ISLAND' ELEVATION









#### NW 3RD SITE ELEVATION





#### **URBAN HEAT AND TREE CANOPY**



# **Schematic Design**

#### **SCHEMATIC PLAN**

Woonerf Design



LOCAL OFFICE LANDSCAPE AND URBAN DESIGN, LLC

## **GATEWAY ART**

Opportunity for art at 29th Street and 3rd Ave.





Patrick Shearn Janet Echelman

## **CLIMATE CLOUD**

Opportunity for art at 27th Terrace and 3rd Ave.





Anish Kapoor Fujiko Nakaya

LOCAL OFFICE LANDSCAPE AND URBAN DESIGN, LLC

SCHEMATIC DESIGN | WYNWOO

#### **MATERIALS PALETTE**

PERMEABLE ASPHALT COLORS

Black base bitumen 70/100 None



Black base bitumen 70/100 1% white + 2% black



Sealoflex Color® 70/100 2% white + 1% black



Sealoflex Color® 70/100 New Clear 0.5% black + 2.5% white



Sealoflex Color® 70