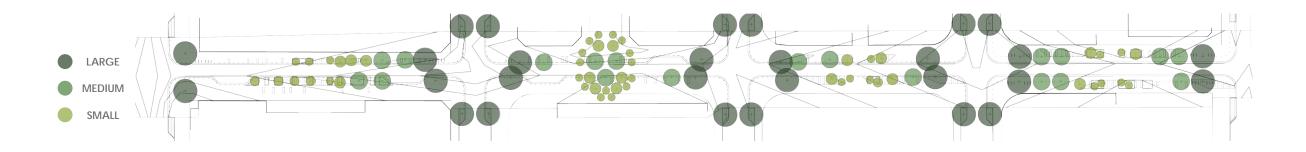

#### **Plant Palette**

#### Trees

LARGE TREES

Bald Cypress Green Buttonwood Taxodium distichium Conocarpus erectus 'Peve Minaret'

Green Buttonwood

Jamaica Dogwood Piscidia piscipula

Gumbo Limbo Bursera simaruba

Pond Cypress Wild Tamarind
Taxodium ascendens Lysiloma latisiliquum