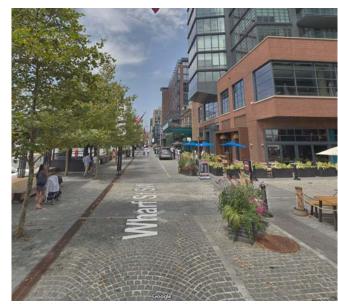

The Wharf - Washington, DC Curb, Bollards, Planters

Exhibition Road - London, UK Bike Rack, Poles

The Wharf - Washington, DC Bollards, Planters, Trees

Købmagergade Street - Coppenhagen Trees