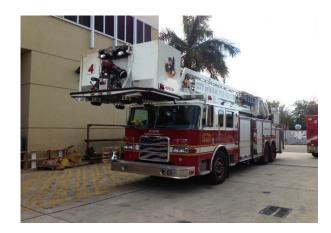

16.3 in.  |
| Chassis Overhang:        | 68.99 in. |
| Additional Bumper Depth: | 19 in.    |
| Front Overhang:          | 135.6 in. |
| Wheelbase:               | 268 in.   |
|                          |           |

#### Calculated Turning Radii:

| Inside Turn:  | 21 ft. 3 in.  |
|---------------|---------------|
| Curb to curb: | 37 ft. 11 in. |
| Wall to wall: | 45 ft. 4 in.  |

Pumpers/Engines Height:

Height: 10' 8"
Width: 101"
Length: 35' 7.75"

GVW: 45,000 lbs



Quints Height: 11'6"

Width: 96" Length: 36'

GVW: 54,800 lbs



Aerials-- Height: 11'9"

**100 Ft Ladder** Width: 96" Length: 47'

GVW: 64,000 lbs.

 Aerials- Height:
 12' 3"

 100 Ft Basket:
 Width:
 96"

 Length:
 47'

 GVW:
 75,500 lbs

Rescue Trucks: Heig

Height: 9' 8" Width: 8' 2"

Length: 29'

GVW: 25,500 lbs







#### **SCHEMATIC PLAN**

Woonerf Design



LOCAL OFFICE LANDSCAPE AND URBAN DESIGN, LLC



LOCAL OFFICE LANDSCAPE AND URBAN DESIGN, LLC

SCHEMATIC DESIGN | WYNWO



LOCAL OFFICE LANDSCAPE AND URBAN DESIGN, LLC SCHEMATIC DESIGN | WY



LOCAL OFFICE LANDSCAPE AND URBAN DESIGN, LLC

#### SCHEMATIC PLAN: 26th St to 25th St

Arrival

#### **Site Elements**

Trees

Low Planting

Furniture



# SECTION: Arrival



# **SECTION:** Cypress Grove



SCHEMATIC DESIGN | WYNWOOD WOONERF LOCAL OFFICE LANDSCAPE AND URBAN DESIGN, LLC

#### **ARRIVAL**



# **INTERSECTION**



# MID-BLOCK



#### **SCHEMATIC PLAN**

Woonerf Design



LOCAL OFFICE LANDSCAPE AND URBAN DESIGN, LLC