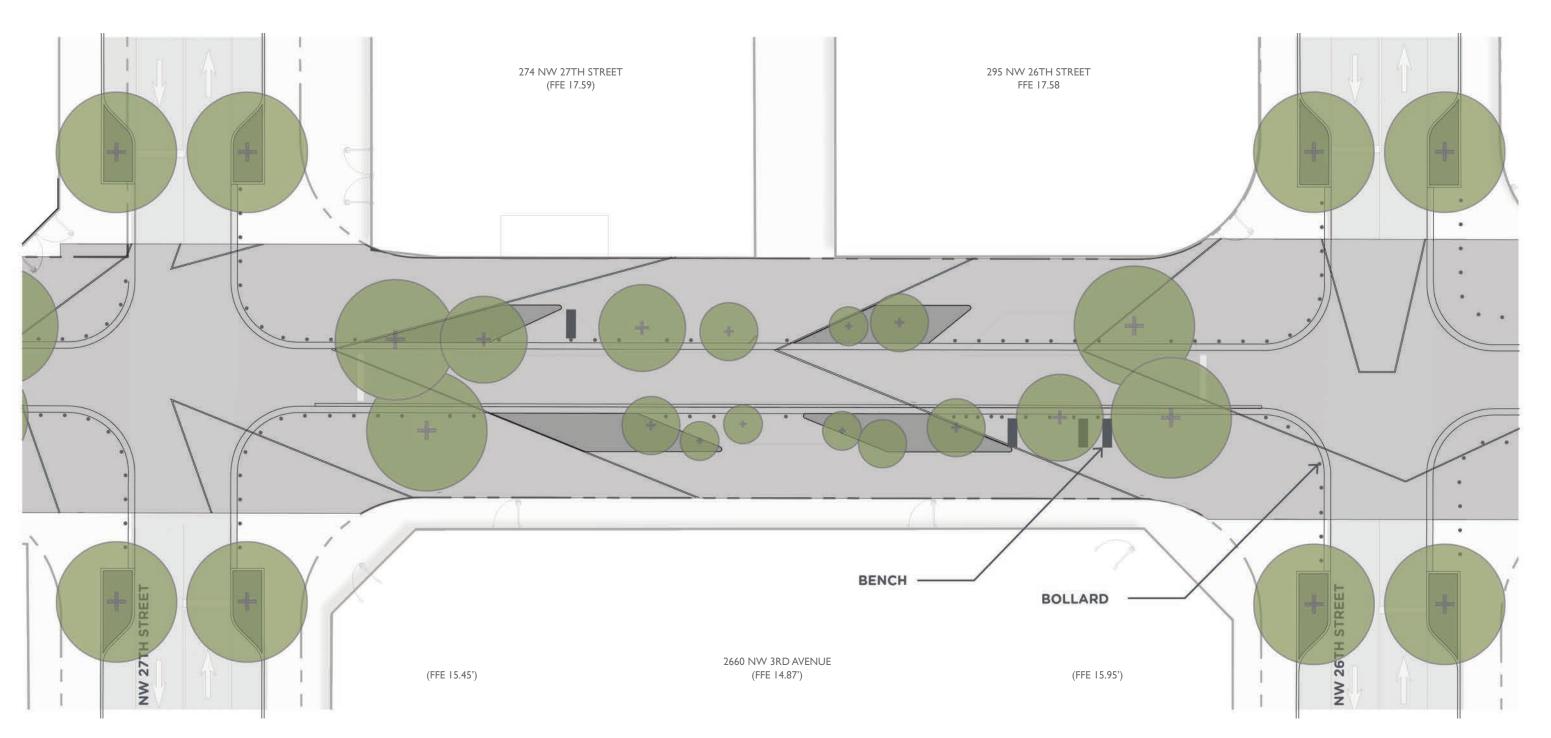

#### **SCHEMATIC PLAN**

Woonerf Design

LOCAL OFFICE LANDSCAPE AND URBAN DESIGN, LLC

FURNISHINGS

Movable furniture Forms+Surfaces - Vista

Bench mmcite - Onda

Bollard mmcite - Lot

LIGHT

#### **Site Elements**

Trees

Low Planting

Furniture