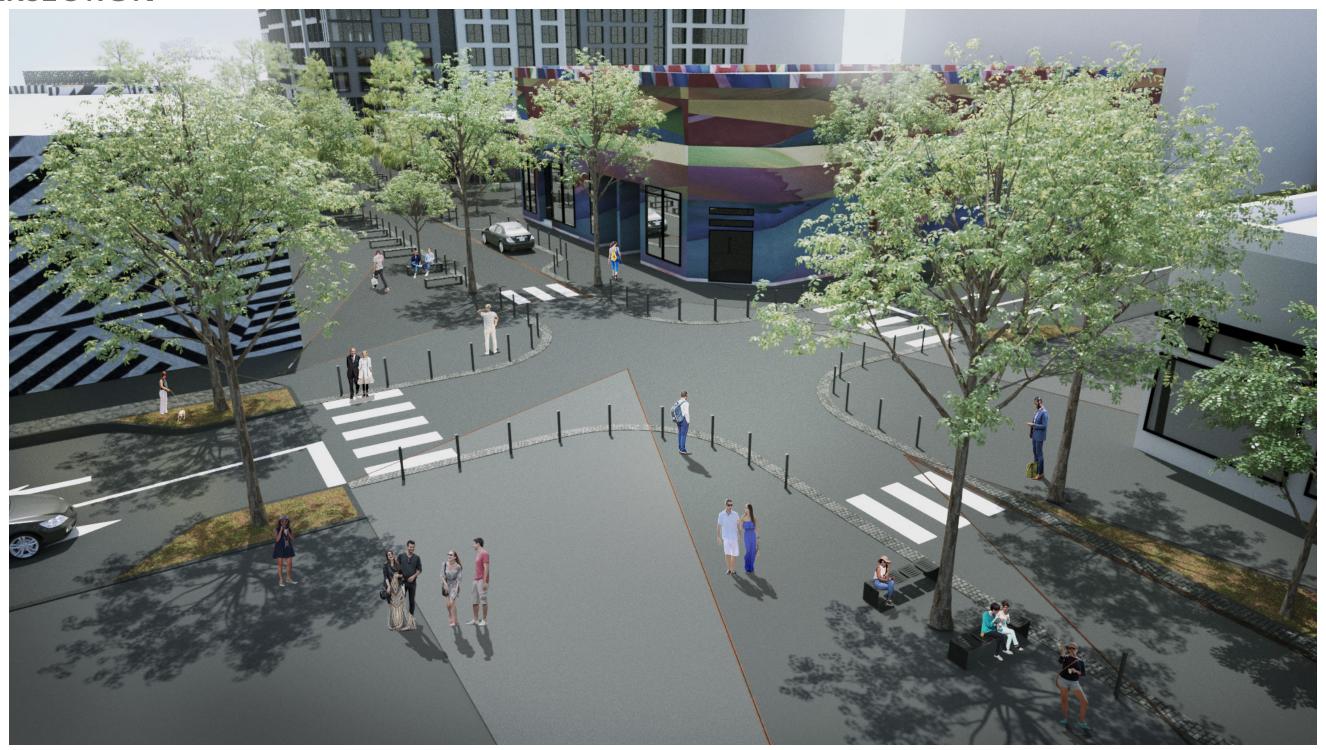

**100 Ft Ladder** Width: 96" Length: 47'

GVW: 64,000 lbs.

 Aerials- Height:
 12' 3"

 100 Ft Basket:
 Width:
 96"

 Length:
 47'

 GVW:
 75,500 lbs

Rescue Trucks: Heig

Height: 9' 8" Width: 8' 2"

Length: 29'

GVW: 25,500 lbs







#### **SCHEMATIC PLAN**

Woonerf Design



LOCAL OFFICE LANDSCAPE AND URBAN DESIGN, LLC



LOCAL OFFICE LANDSCAPE AND URBAN DESIGN, LLC

SCHEMATIC DESIGN | WYNWO



LOCAL OFFICE LANDSCAPE AND URBAN DESIGN, LLC SCHEMATIC DESIGN | WY



LOCAL OFFICE LANDSCAPE AND URBAN DESIGN, LLC

#### SCHEMATIC PLAN: 26th St to 25th St

Arrival

#### **Site Elements**

Trees

Low Planting

Furniture



# SECTION: Arrival



# **SECTION:** Cypress Grove



SCHEMATIC DESIGN | WYNWOOD WOONERF LOCAL OFFICE LANDSCAPE AND URBAN DESIGN, LLC

#### **ARRIVAL**



# **INTERSECTION**



# MID-BLOCK



#### **SCHEMATIC PLAN**

Woonerf Design



LOCAL OFFICE LANDSCAPE AND URBAN DESIGN, LLC