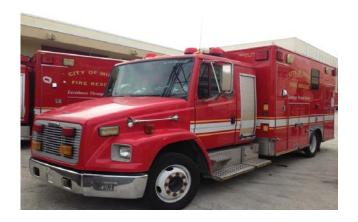

#### **EMERGENCY VEHICLE DESIGN STANDARDS**

#### Apparatus Standard Dimensions

 100 Ft Basket:
 Width:
 96"

 Length:
 47'

 GVW:
 75,500 lbs

Rescue Trucks: Heig

Height: 9' 8" Width: 8' 2"

Length: 29'

GVW: 25,500 lbs