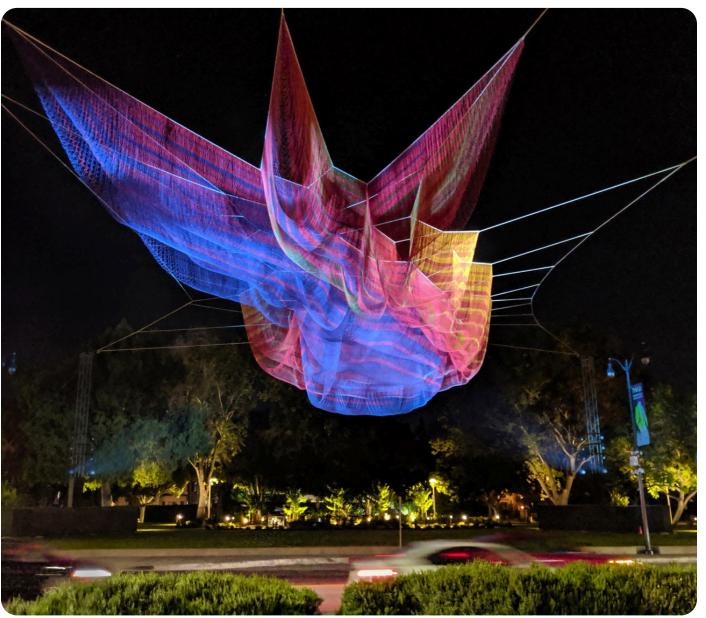

## **GATEWAY ART**

Opportunity for art at 29th Street and 3rd Ave.

Patrick Shearn Janet Echelman