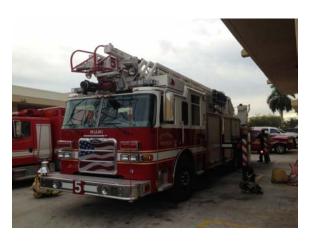

| 16.3 in.  |
| Chassis Overhang:        | 68.99 in. |
| Additional Bumper Depth: | 19 in.    |
| Front Overhang:          | 135.6 in. |
| Wheelbase:               | 268 in.   |
|                          |           |

#### Calculated Turning Radii:

| Inside Turn:  | 21 ft. 3 in.  |
|---------------|---------------|
| Curb to curb: | 37 ft. 11 in. |
| Wall to wall: | 45 ft. 4 in.  |

Pumpers/Engines Height:

Height: 10' 8"
Width: 101"
Length: 35' 7.75"

GVW: 45,000 lbs



Quints Height: 11'6"

Width: 96" Length: 36'

GVW: 54,800 lbs



Aerials-- Height: 11'9"

**100 Ft Ladder** Width: 96" Length: 47'

GVW: 64,000 lbs.

 Aerials- Height:
 12' 3"

 100 Ft Basket:
 Width:
 96"

 Length:
 47'

 GVW:
 75,500 lbs

Rescue Trucks: Heig

Height: 9' 8" Width: 8' 2"

Length: 29'

GVW: 25,500 lbs







#### **SCHEMATIC PLAN**

Woonerf Design



LOCAL OFFICE LANDSCAPE AND URBAN DESIGN, LLC



LOCAL OFFICE LANDSCAPE AND URBAN DESIGN, LLC

SCHEMATIC DESIGN | WYNWO



LOCAL OFFICE LANDSCAPE AND URBAN DESIGN, LLC SCHEMATIC DESIGN | WY



LOCAL OFFICE LANDSCAPE AND URBAN DESIGN, LLC

#### SCHEMATIC PLAN: 26th St to 25th St

Arrival

#### **Site Elements**

Trees

Low Planting

Furniture



# SECTION: Arrival



# **SECTION:** Cypress Grove



SCHEMATIC DESIGN | WYNWOOD WOONERF LOCAL OFFICE LANDSCAPE AND URBAN DESIGN, LLC

#### **ARRIVAL**



# **INTERSECTION**



# MID-BLOCK



#### **SCHEMATIC PLAN**

Woonerf Design



LOCAL OFFICE LANDSCAPE AND URBAN DESIGN, LLC