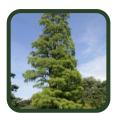

#### Trees

LARGE TREES

Bald Cypress Green Buttonwood Taxodium distichium Conocarpus erectus 'Peve Minaret'

Green Buttonwood

Jamaica Dogwood Piscidia piscipula

Gumbo Limbo Bursera simaruba

Pond Cypress Wild Tamarind
Taxodium ascendens Lysiloma latisiliquum