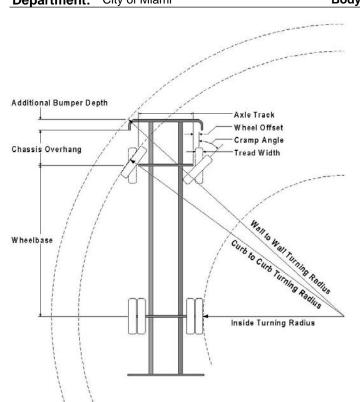

#### Apparatus Standard Dimensions

#### Parameters:

| Inside Cramp Angle:      | 45°       |
|--------------------------|-----------|
| Axle Track:              | 82.92 in. |
| Wheel Offset:            | 5.25 in.  |
| Tread Width:             | 16.3 in.  |
| Chassis Overhang:        | 68.99 in. |
| Additional Bumper Depth: | 19 in.    |
| Front Overhang:          | 135.6 in. |
| Wheelbase:               | 268 in.   |
|                          |           |

#### Calculated Turning Radii:

| Inside Turn:  | 21 ft. 3 in.  |
|---------------|---------------|
| Curb to curb: | 37 ft. 11 in. |
| Wall to wall: | 45 ft. 4 in.  |

Pumpers/Engines Height:

Height: 10' 8"
Width: 101"
Length: 35' 7.75"