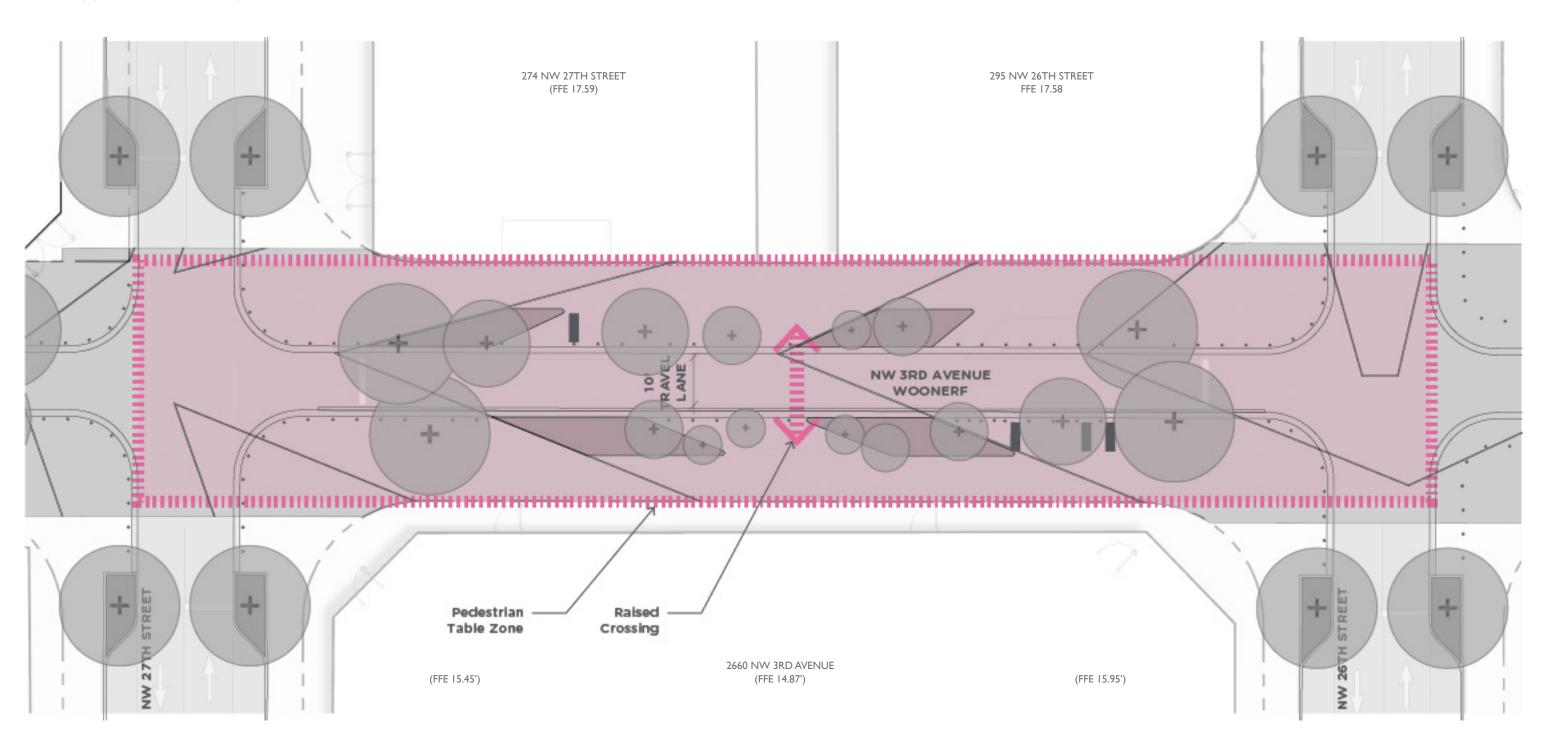

gn Elements for Safety





Exhibition Road - London, UK

LOCAL OFFICE LANDSCAPE AND URBAN DESIGN, LLC

SCHEMATIC DESIGN | WYNWO

## **WOONERF PRECEDENT**

Design Elements for Safety





Bell Street Park - Seattle, WA

LOCAL OFFICE LANDSCAPE AND URBAN DESIGN, LLC

SCHEMATIC DESIGN | WYNWOOD

#### **WOONERF PRECEDENT**

#### Intersection Design



Bell Street Park - Seattle, WA
Curb, Ramp, Offset Furnishings



Hoofdstraat - Emmen, NL Sign Posts, Trees, Furnishings



Exhibition Road - London, UK
Median, Bollards, Tree, Poles



London Road - Poynton, UK
Low Curb



The Wharf - Washington, DC Curb, Bollards, Planters



Exhibition Road - London, UK Bike Rack, Poles



The Wharf - Washington, DC Bollards, Planters, Trees



Købmagergade Street - Coppenhagen Trees

#### **CURBLESS DESIGN**



# **ACCESSIBILITY DESIGN**



## DRAINAGE DESIGN



#### PEDESTRIAN SAFETY DESIGN



## MID-BLOCK CROSSING DESIGN



#### RETAIL VIEW CORRIDOR DESIGN

#### Woonerf Ground Floor Views





#### **VEHICLE STANDING ZONES**

Typical Block Organization



LOCAL OFFICE LANDSCAPE AND URBAN DESIGN, LLC

#### **EMERGENCY VEHICLE DESIGN STANDARDS**

#### Apparatus Standard Dimensions

# Pierce.

#### **Turning Performance Analysis**

03/09/2018

Bid Number:695Chassis:Arrow XT Chassis, PAP/MidmountDepartment:City of MiamiBody:Aerial, Platform 100', No Pump, Alum Body



#### Parameters:

| Inside Cramp Angle:      | 45°       |
|--------------------------|-----------|
| Axle Track:              | 82.92 in. |
| Wheel Offset:            | 5.25 in.  |
| Tread Width:             | 16.3 in.  |
| Chassis