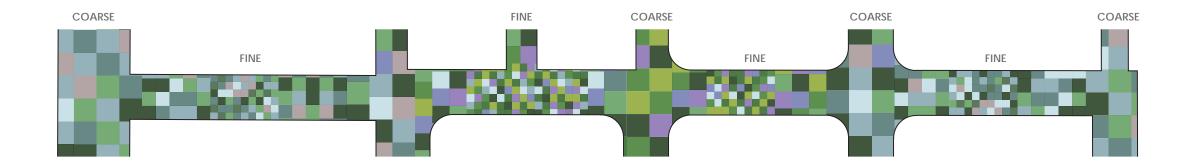

#### Perennials

COARSE TEXTURE

Spanish Bayonet Yucca aloifolia

Saw Palmetto Serenoa repens

Sea Lavender Argusia gnaphalodes

Beach Grass Panicum amarum

Coontie cycad Zamia pumila

Mangrove Fern Acrostichum aureum

FINE TEXTURE

Spanish Moss Tillandsia usneoides

Blue Sage Salvia azurea

Artillery Plant Pilea serpyllifolia

Devil's Backbone Pedilanthus tithymaloides

Texas Sage Leucophyllum frutescens

Porterweed Stachytarpheta jamaicensis