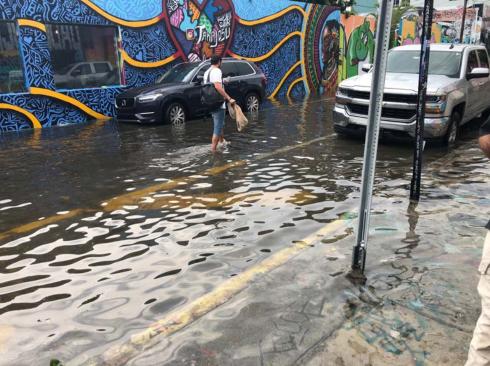

## WYNWOOD WOONERF SCHEMATIC DESIGN

NW 3rd Avenue



## WYNWOOD WOONERF | NW 3RD AVE PILOT

A dynamic new street design developed to convert a public thoroughfare into a pedestrian primary zone which acts as a public open space



## PROJECT PROCESS AND TIMELINE



LOCAL OFFICE LANDSCAPE AND URBAN DESIGN, LLC
SCHEMATIC DESIGN | WYN

## Design Concept Review























































LOCAL OFFICE LANDSCAPE AND URBAN DESIGN, LLC





LOCAL OFFICE LANDSCAPE AND URBAN DESIGN, LLC
SCHEMATIC DESIGN | WYNWOOD



LOCAL OFFICE LANDSCAPE AND URBAN DESIGN, LLC
SCHEMATIC DESIGN | WYNWOOD











LOCAL OFFICE LANDSCAPE AND URBAN DESIGN, LLC
SCHEMATIC DESIGN | WYNWOOD

## STREET FLOODING PHOTOS







Source: City of Miami

#### BISCAYNE 'ISLAND' ELEVATION









#### NW 3RD SITE ELEVATION





#### **URBAN HEAT AND TREE CANOPY**



# **Schematic Design**

#### **SCHEMATIC PLAN**

Woonerf Design



LOCAL OFFICE LANDSCAPE AND URBAN DESIGN, LLC

## **GATEWAY ART**

Opportunity for art at 29th Street and 3rd Ave.





Patrick Shearn Janet Echelman

## **CLIMATE CLOUD**

Opportunity for art at 27th Terrace and 3rd Ave.





Anish Kapoor Fujiko Nakaya

LOCAL OFFICE LANDSCAPE AND URBAN DESIGN, LLC

SCHEMATIC DESIGN | WYNWOO

#### **MATERIALS PALETTE**

PERMEABLE ASPHALT COLORS

Black base bitumen 70/100 None



Black base bitumen 70/100 1% white + 2% black



Sealoflex Color® 70/100 2% white + 1% black



Sealoflex Color® 70/100 New Clear 0.5% black + 2.5% white



Sealoflex Color® 70/1