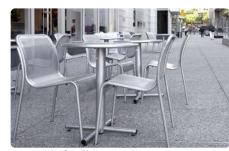

FURNISHINGS

Movable furniture Forms+Surfaces - Vista

Bench mmcite - Onda

Bollard mmcite - Lot

LIGHT