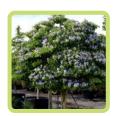

#### Trees

LARGE TREES

Bald Cypress Green Buttonwood Taxodium distichium Conocarpus erectus 'Peve Minaret'

Green Buttonwood

Jamaica Dogwood Piscidia piscipula

Gumbo Limbo Bursera simaruba

Pond Cypress Wild Tamarind
Taxodium ascendens Lysiloma latisiliquum