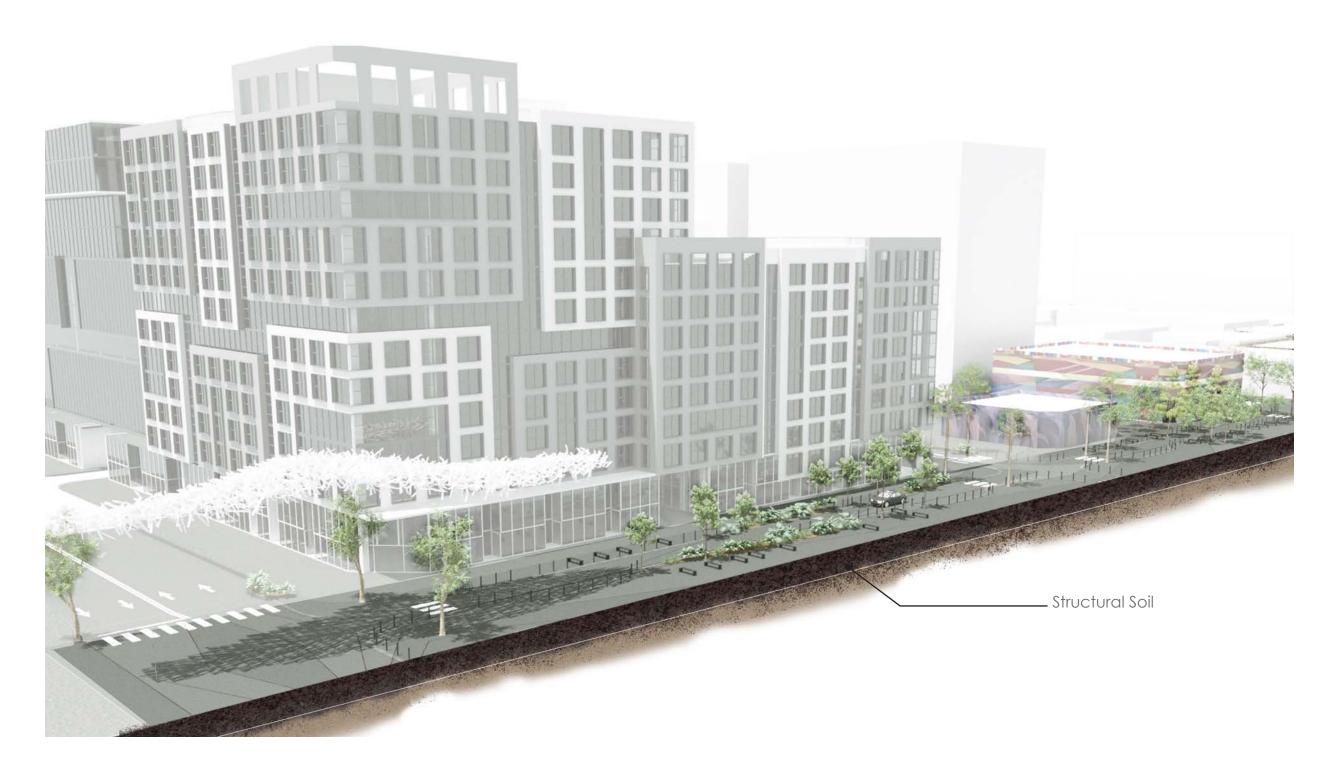

Height: 10' 8"
Width: 101"
Length: 35' 7.75"

GVW: 45,000 lbs



Quints Height: 11'6"

Width: 96" Length: 36'

GVW: 54,800 lbs



Aerials-- Height: 11'9"

**100 Ft Ladder** Width: 96" Length: 47'

GVW: 64,000 lbs.

 Aerials- Height:
 12' 3"

 100 Ft Basket:
 Width:
 96"

 Length:
 47'

 GVW:
 75,500 lbs

Rescue Trucks: Heig

Height: 9' 8" Width: 8' 2"

Length: 29'

GVW: 25,500 lbs







#### **SCHEMATIC PLAN**

Woonerf Design



LOCAL OFFICE LANDSCAPE AND URBAN DESIGN, LLC



LOCAL OFFICE LANDSCAPE AND URBAN DESIGN, LLC

SCHEMATIC DESIGN | WYNWO



LOCAL OFFICE LANDSCAPE AND URBAN DESIGN, LLC SCHEMATIC DESIGN | WY



LOCAL OFFICE LANDSCAPE AND URBAN DESIGN, LLC

#### SCHEMATIC PLAN: 26th St to 25th St

Arrival

#### **Site Elements**

Trees

Low Planting

Furniture



# SECTION: Arrival



# **SECTION:** Cypress Grove



SCHEMATIC DESIGN | WYNWOOD WOONERF LOCAL OFFICE LANDSCAPE AND URBAN DESIGN, LLC

#### **ARRIVAL**



# **INTERSECTION**



# MID-BLOCK



#### **SCHEMATIC PLAN**

Woonerf Design



LOCAL OFFICE LANDSCAPE AND URBAN DESIGN, LLC