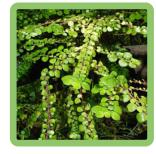

#### Trees

LARGE TREES

Bald Cypress Green Buttonwood Taxodium distichium Conocarpus erectus 'Peve Minaret'

Green Buttonwood

Jamaica Dogwood Piscidia piscipula

Gumbo Limbo Bursera simaruba

Pond Cypress Wild Tamarind
Taxodium ascendens Lysiloma latisiliquum

Pigeon Plum Cinnecord Acacia coriophylla

Black Ironwood Krugiodendron ferreum

Orange Geiger Cordia sebestena

Paradise Tree Simarouba glauca

Sideroxylon foetidissimum

Pond Apple Anonna glabra

SMALL

Silver Buttonwood Conocarpus erectus-sericeus

Redberry Stopper Eugenia confusa

West Indies Lignum Vitae Guaiacum oficinale

Thatch Palm Coccothrinax argentea

Bahama Strongback Bourerria succulenta

Satinleaf Chrysophyllum oliviforme

Cinnecord Acacia coriophylla

Fiddlewood Citharexylum spinosum

Joewood Jacquinia keyensis