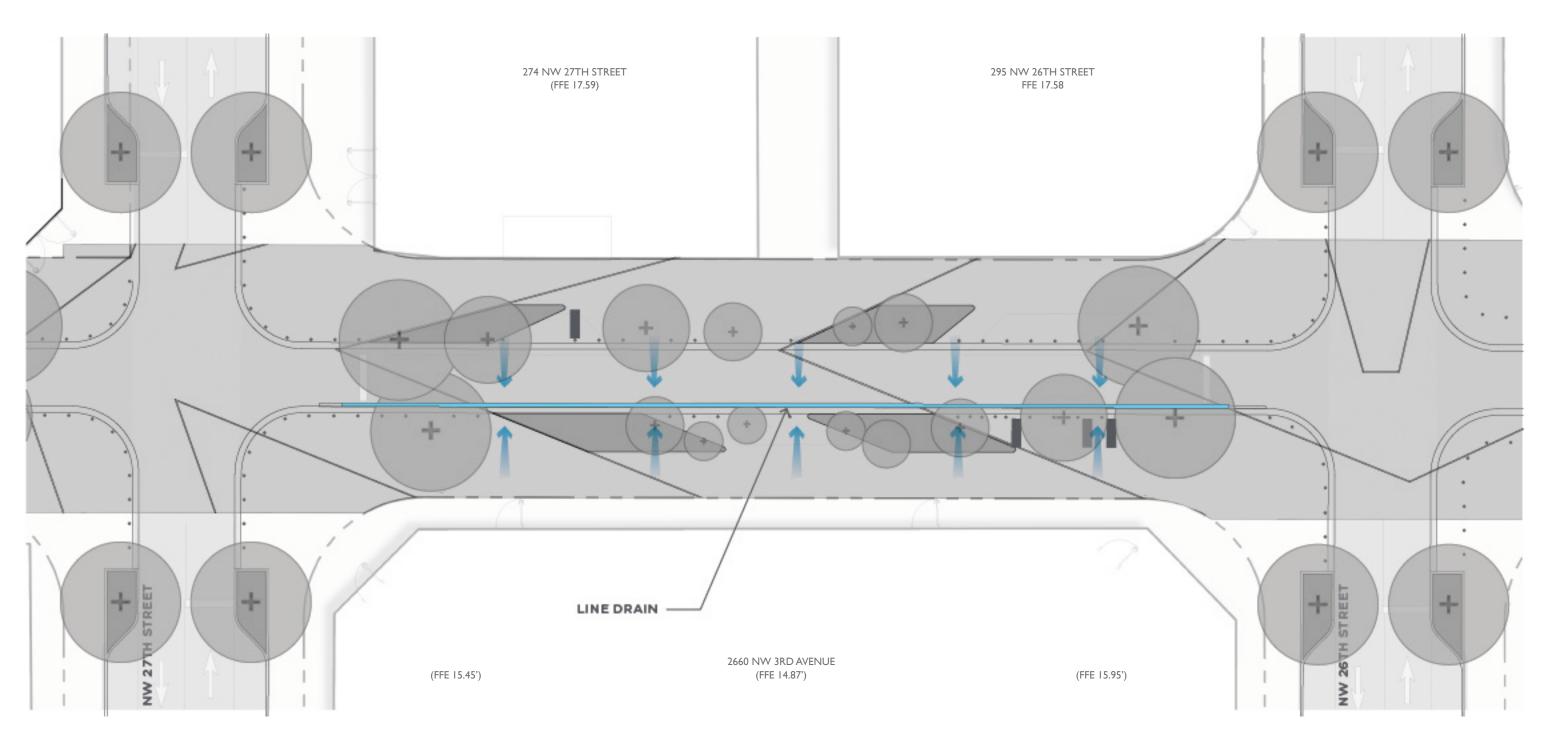

, UK

LOCAL OFFICE LANDSCAPE AND URBAN DESIGN, LLC

SCHEMATIC DESIGN | WYNWO

## **WOONERF PRECEDENT**

Design Elements for Safety





Bell Street Park - Seattle, WA

LOCAL OFFICE LANDSCAPE AND URBAN DESIGN, LLC

SCHEMATIC DESIGN | WYNWOOD

#### **WOONERF PRECEDENT**

#### Intersection Design



Bell Street Park - Seattle, WA
Curb, Ramp, Offset Furnishings



Hoofdstraat - Emmen, NL Sign Posts, Trees, Furnishings



Exhibition Road - London, UK
Median, Bollards, Tree, Poles



London Road - Poynton, UK
Low Curb



The Wharf - Washington, DC Curb, Bollards, Planters



Exhibition Road - London, UK Bike Rack, Poles



The Wharf - Washington, DC Bollards, Planters, Trees



Købmagergade Street - Coppenhagen Trees

#### **CURBLESS DESIGN**



# **ACCESSIBILITY DESIGN**



## DRAINAGE DESIGN



#### PEDESTRIAN SAFETY DESIGN



## MID-BLOCK CROSSING DESIGN



#### RETAIL VIEW CORRIDOR DESIGN

#### Woonerf Ground Floor Views





#### **VEHICLE STANDING ZONES**

Typical Block Organization



LOCAL OFFICE LANDSCAPE AND URBAN DESIGN, LLC

#### **EMERGENCY VEHICLE DESIGN STANDARDS**

#### Apparatus Standard Dimensions

# Pierce.

#### **Turning Performance Analysis**

03/09/2018

Bid Number:695Chassis:Arrow XT Chassis, PAP/MidmountDepartment:City of MiamiBody:Aerial, Platform 100', No Pump, Alum Body



#### Parameters:

| Inside Cramp Angle:      | 45°       |
|--------------------------|-----------|
| Axle Track:              | 82.92 in. |
| Wheel Offset:            | 5.25 in.  |
| Tread Width:             | 16.3 in.  |
| Chassis Overhang:        | 68.99 in. |
| Additional Bumper