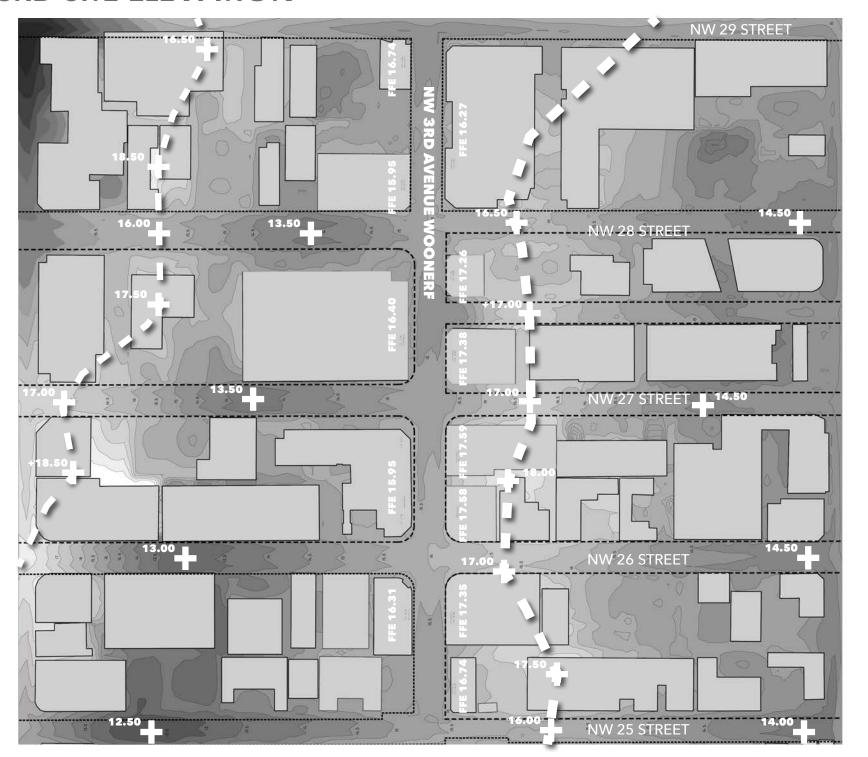

MATIC DESIGN

NW 3rd Avenue



## WYNWOOD WOONERF | NW 3RD AVE PILOT

A dynamic new street design developed to convert a public thoroughfare into a pedestrian primary zone which acts as a public open space



## PROJECT PROCESS AND TIMELINE



LOCAL OFFICE LANDSCAPE AND URBAN DESIGN, LLC
SCHEMATIC DESIGN | WYN

## Design Concept Review























































LOCAL OFFICE LANDSCAPE AND URBAN DESIGN, LLC





LOCAL OFFICE LANDSCAPE AND URBAN DESIGN, LLC
SCHEMATIC DESIGN | WYNWOOD



LOCAL OFFICE LANDSCAPE AND URBAN DESIGN, LLC
SCHEMATIC DESIGN | WYNWOOD











LOCAL OFFICE LANDSCAPE AND URBAN DESIGN, LLC
SCHEMATIC DESIGN | WYNWOOD

## STREET FLOODING PHOTOS







Source: City of Miami

#### BISCAYNE 'ISLAND' ELEVATION









#### NW 3RD SITE ELEVATION





#### **URBAN HEAT AND TREE CANOPY**



# **Schematic Design**

#### **SCHEMATIC PLAN**

Woonerf Design



LOCAL OFFICE LANDSCAPE AND URBAN DESIGN, LLC

## **GATEWAY ART**

Opportunity for art at 29th Street and 3rd Ave.





Patrick Shearn Janet Echelman

## **CLIMATE CLOUD**

Opportunity for art at 27th Terrace and 3rd Ave.





Anish Kapoor Fujiko Nakaya

LOCAL OFFICE LANDSCAPE AND URBAN DESIGN, LLC

SCHEMATIC DESIGN | WYNWOO

#### **MATERIALS PALETTE**

PERMEABLE ASPHALT COLORS

Black base bitumen 70/100 None



Black base bitumen 70/100 1% white + 2% black



Sealoflex Color® 70/100 2% white + 1% black



Sealoflex Color® 70/100 New Clear 0.5% black + 2.5% white



Sealoflex Color® 70/100 New Clear 0.25% black + 2.75% white



Sealoflex Color® 70/100 3% white

METAL



Corten



St