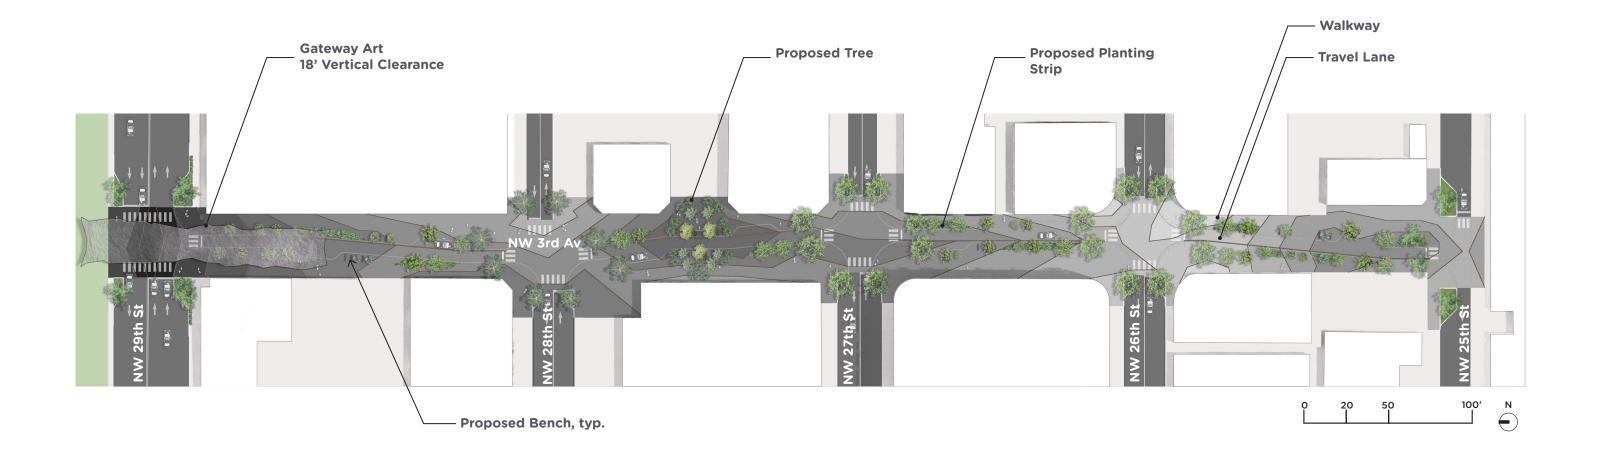

#### **SCHEMATIC PLAN**

Woonerf Design

LOCAL OFFICE LANDSCAPE AND URBAN DESIGN, LLC

## **GATEWAY ART**

Opportunity for art at 29th Street and 3rd Ave.

Patrick Shearn Janet Echelman

#### **SCHEMATIC PLAN**

Woonerf Design

LOCAL OFFICE LANDSCAPE AND URBAN DESIGN, LLC

LOCAL OFFICE LANDSCAPE AND URBAN DESIGN, LLC

SCHEMATIC DESIGN | WYNWO

LOCAL OFFICE LANDSCAPE AND URBAN DESIGN, LLC SCHEMATIC DESIGN | WY