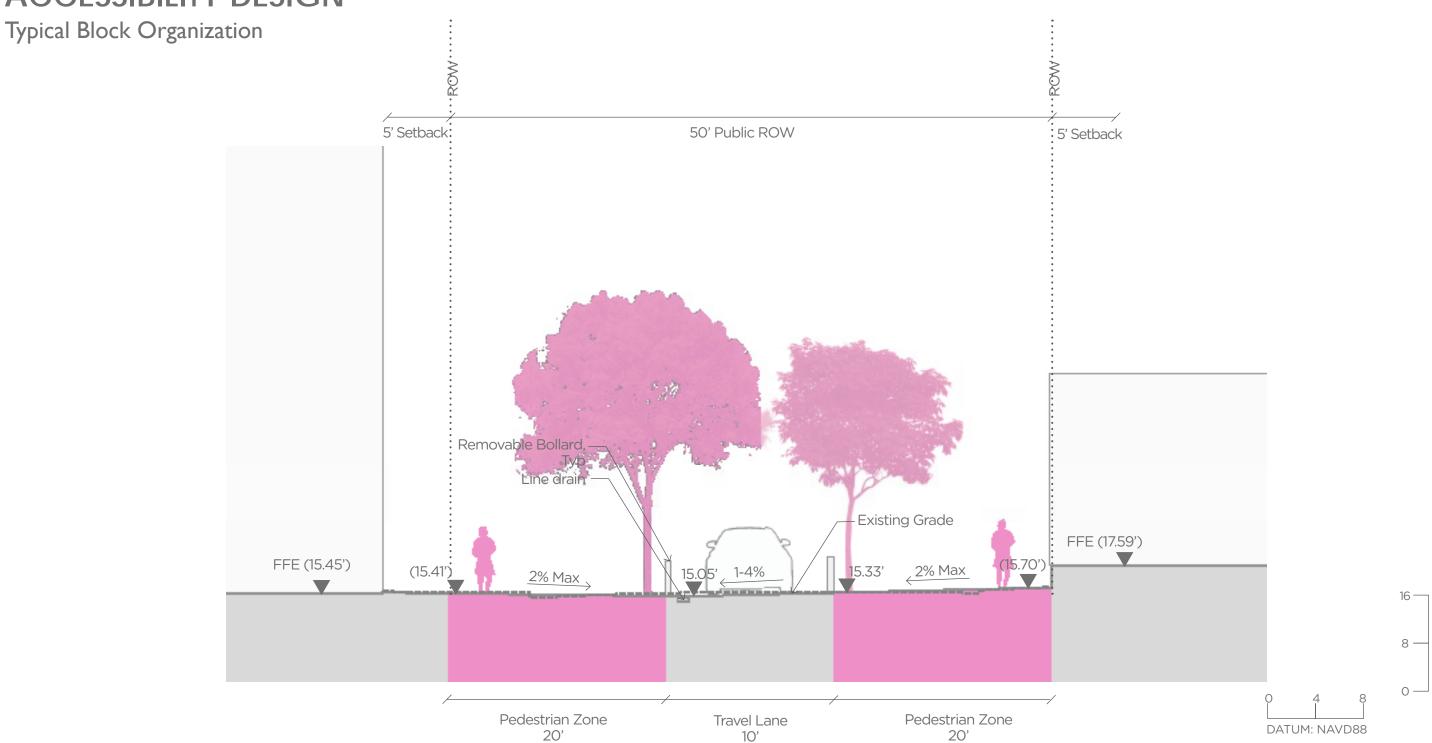

# **ACCESSIBILITY DESIGN**

#### **VEHICLE STANDING ZONES**

Typical Block Organization

LOCAL OFFICE LANDSCAPE AND URBAN DESIGN, LLC