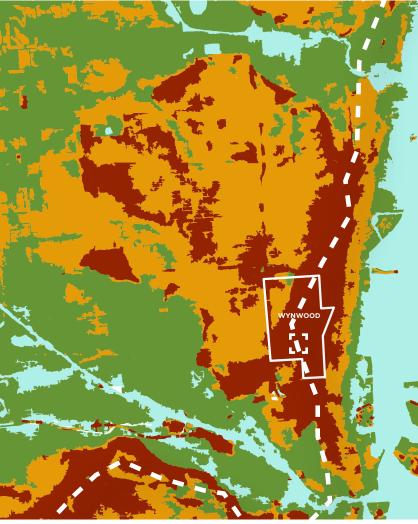

## WYNWOOD WOONERF SCHEMATIC DESIGN

NW 3rd Avenue



## WYNWOOD WOONERF | NW 3RD AVE PILOT

A dynamic new street design developed to convert a public thoroughfare into a pedestrian primary zone which acts as a public open space



## PROJECT PROCESS AND TIMELINE



LOCAL OFFICE LANDSCAPE AND URBAN DESIGN, LLC
SCHEMATIC DESIGN | WYN

## Design Concept Review























































LOCAL OFFICE LANDSCAPE AND URBAN DESIGN, LLC





LOCAL OFFICE LANDSCAPE AND URBAN DESIGN, LLC
SCHEMATIC DESIGN | WYNWOOD



LOCAL OFFICE LANDSCAPE AND URBAN DESIGN, LLC
SCHEMATIC DESIGN | WYNWOOD











LOCAL OFFICE LANDSCAPE AND URBAN DESIGN, LLC
SCHEMATIC DESIGN | WYNWOOD

## STREET FLOODING PHOTOS







Source: City of Miami

#### BISCAYNE 'ISLAND' ELEVATION









#### NW 3RD SITE ELEVATION





#### **URBAN HEAT AND TREE CANOPY**



# **Schematic Design**

#### **SCHEMATIC PLAN**

Woonerf Design



LOCAL OFFICE LANDSCAPE AND URBAN DESIGN, LLC

## **GATEWAY ART**

Opportunity for art at 29th Street and 3rd Ave.





Patrick Shearn Janet Echelman

## **CLIMATE CLOUD**

Opportunity for art at 27th Terrace and 3rd Ave.





Anish Kapoor Fujiko Nakaya

LOCAL OFFICE LANDSCAPE AND URBAN DESIGN, LLC

SCHEMATIC DESIGN | WYNWOO

#### **MATERIALS PALETTE**

PERMEABLE ASPHALT COLORS

Black base bitumen 70/100 None



Black base bitumen 70/100 1% white + 2% black



Sealoflex Color® 70/100 2% white + 1% black



Sealoflex Color® 70/100 New Clear 0.5% black + 2.5% white



Sealoflex Color® 70/100 New Clear 0.25% black + 2.75% white



Sealoflex Color® 70/1