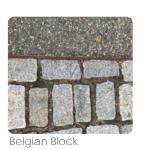

#### **MATERIALS PALETTE**

PERMEABLE ASPHALT COLORS

Black base bitumen 70/100 None

Black base bitumen 70/100 1% white + 2% black

Sealoflex Color® 70/100 2% white + 1% black

Sealoflex Color® 70/100 New Clear 0.5% black + 2.5% white

Sealoflex Color® 70/100 New Clear 0.25% black + 2.75% white

Sealoflex Color® 70/100 3% white

METAL

Corten

Steel

Copper

Aluminum

RUMBLE STRIP