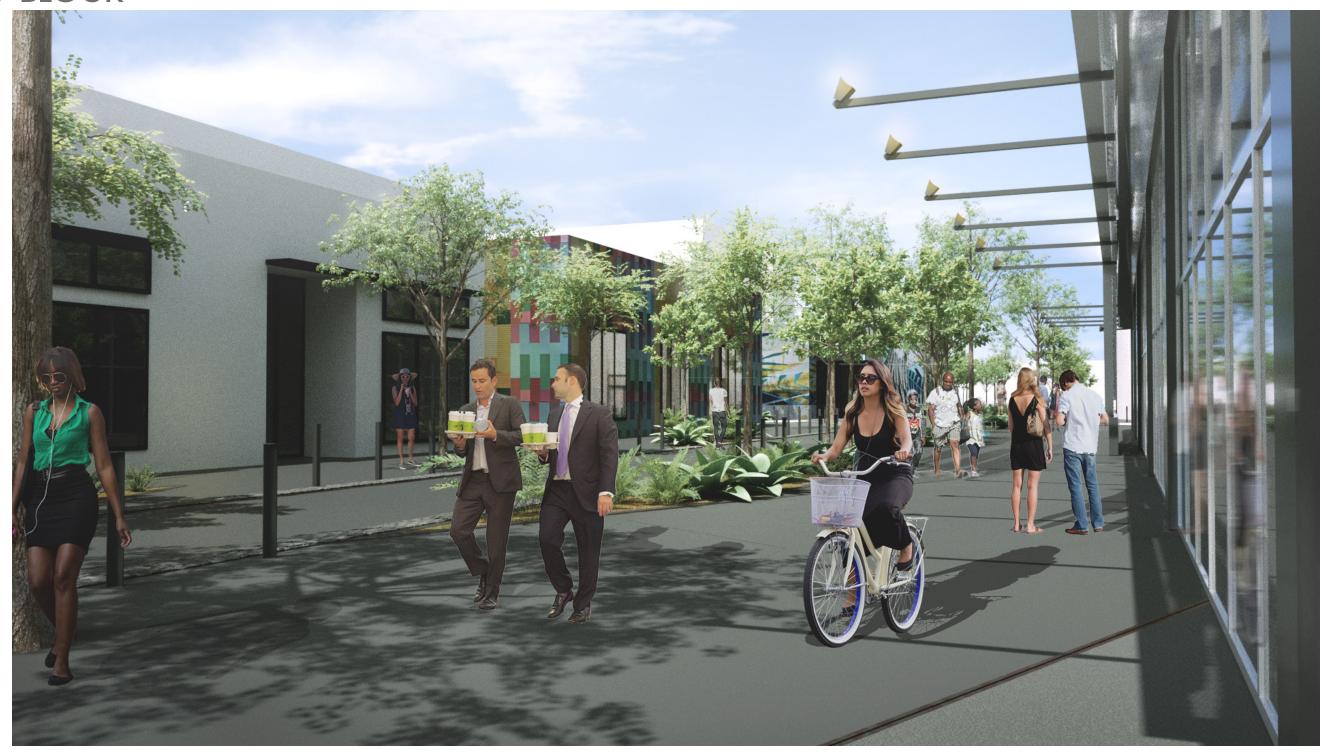

** Width: 96" Length: 47'

GVW: 64,000 lbs.

 Aerials- Height:
 12' 3"

 100 Ft Basket:
 Width:
 96"

 Length:
 47'

 GVW:
 75,500 lbs

Rescue Trucks: Heig

Height: 9' 8" Width: 8' 2"

Length: 29'

GVW: 25,500 lbs







#### **SCHEMATIC PLAN**

Woonerf Design



LOCAL OFFICE LANDSCAPE AND URBAN DESIGN, LLC



LOCAL OFFICE LANDSCAPE AND URBAN DESIGN, LLC

SCHEMATIC DESIGN | WYNWO



LOCAL OFFICE LANDSCAPE AND URBAN DESIGN, LLC SCHEMATIC DESIGN | WY



LOCAL OFFICE LANDSCAPE AND URBAN DESIGN, LLC

#### SCHEMATIC PLAN: 26th St to 25th St

Arrival

#### **Site Elements**

Trees

Low Planting

Furniture



# SECTION: Arrival



# **SECTION:** Cypress Grove



SCHEMATIC DESIGN | WYNWOOD WOONERF LOCAL OFFICE LANDSCAPE AND URBAN DESIGN, LLC

#### **ARRIVAL**



# **INTERSECTION**



# MID-BLOCK



#### **SCHEMATIC PLAN**

Woonerf Design



LOCAL OFFICE LANDSCAPE AND URBAN DESIGN, LLC