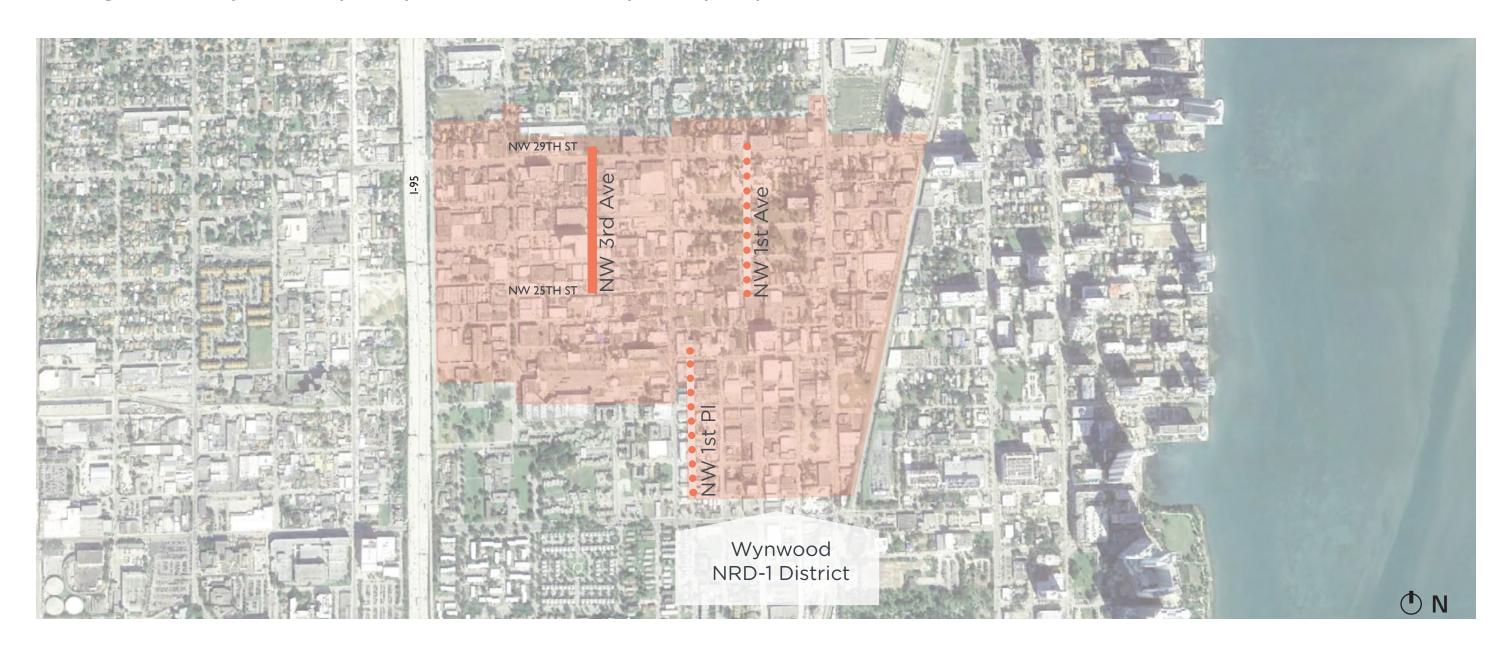

## WYNWOOD WOONERF SCHEMATIC DESIGN

NW 3rd Avenue

## WYNWOOD WOONERF | NW 3RD AVE PILOT

A dynamic new street design developed to convert a public thoroughfare into a pedestrian primary zone which acts as a public open space