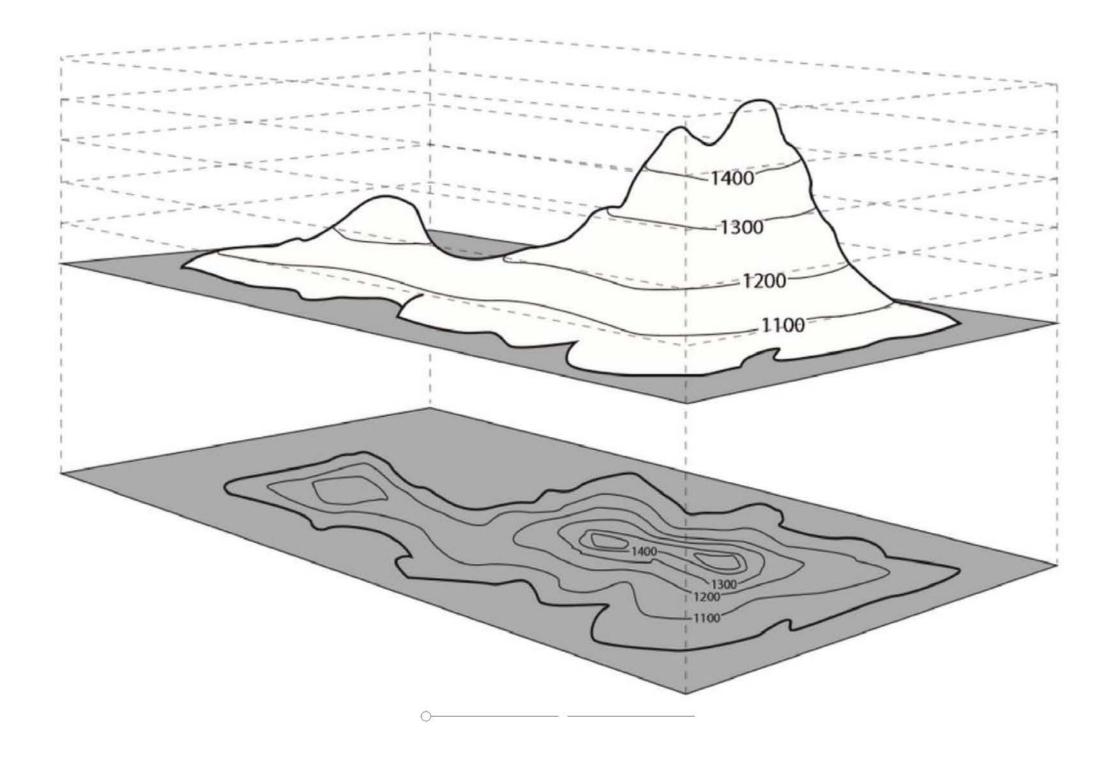

## WYNWOOD WOONERF SCHEMATIC DESIGN

NW 3rd Avenue



## WYNWOOD WOONERF | NW 3RD AVE PILOT

A dynamic new street design developed to convert a public thoroughfare into a pedestrian primary zone which acts as a public open space



## PROJECT PROCESS AND TIMELINE



LOCAL OFFICE LANDSCAPE AND URBAN DESIGN, LLC
SCHEMATIC DESIGN | WYN

## Design Concept Review























































LOCAL OFFICE LANDSCAPE AND URBAN DESIGN, LLC





LOCAL OFFICE LANDSCAPE AND URBAN DESIGN, LLC
SCHEMATIC DESIGN | WYNWOOD



LOCAL OFFICE LANDSCAPE AND URBAN DESIGN, LLC
SCHEMATIC DESIGN | WYNWOOD











LOCAL OFFICE LANDSCAPE AND URBAN DESIGN, LLC
SCHEMATIC DESIGN | WYNWOOD

## STREET FLOODING PHOTOS







Source: City of Miami

#### BISCAYNE 'ISLAND' ELEVATION









#### NW 3RD SITE ELEVATION





#### **URBAN HEAT AND TREE CANOPY**



# **Schematic Design**

#### **SCHEMATIC PLAN**

Woonerf Design



LOCAL OFFICE LANDSCAPE AND URBAN DESIGN, LLC

## **GATEWAY ART**

Opportunity for art at 29th Street and 3rd Ave.





Patrick Shearn Janet Echelman

## **CLIMATE CLOUD**

Opportunity for art at 27th Terrace and 3rd Ave.





Anish Kapoor Fujiko Nakaya

LOCAL OFFICE LANDSCAPE AND