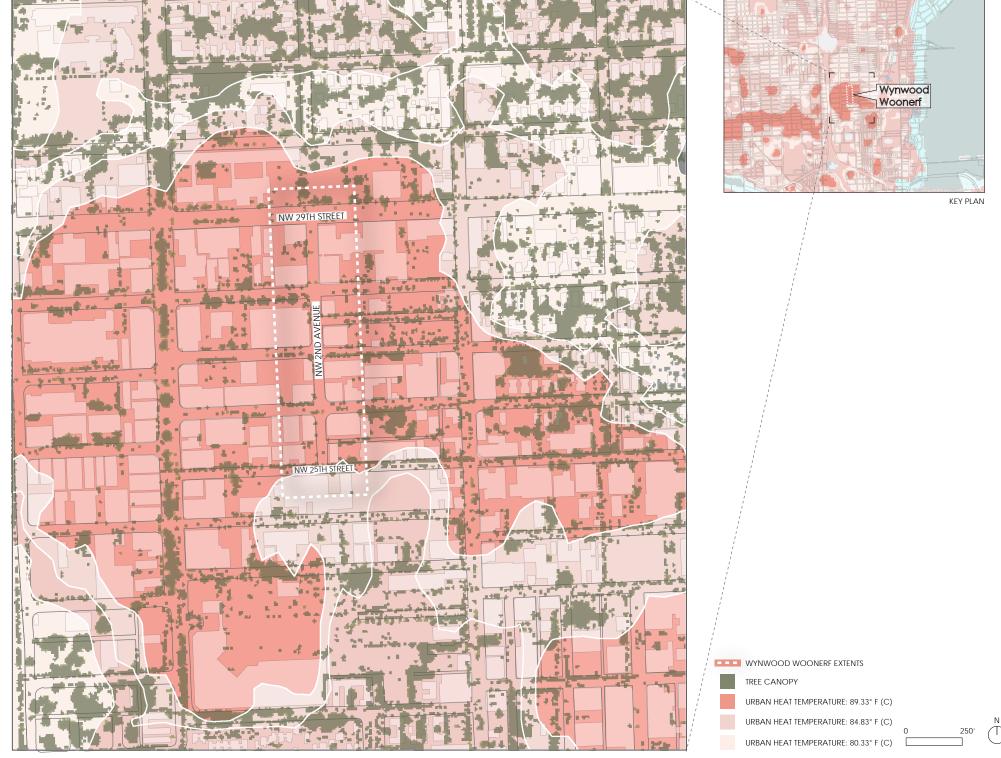

WOONERF | NW 3RD AVE PILOT

A dynamic new street design developed to convert a public thoroughfare into a pedestrian primary zone which acts as a public open space



## PROJECT PROCESS AND TIMELINE



LOCAL OFFICE LANDSCAPE AND URBAN DESIGN, LLC
SCHEMATIC DESIGN | WYN

## Design Concept Review























































LOCAL OFFICE LANDSCAPE AND URBAN DESIGN, LLC





LOCAL OFFICE LANDSCAPE AND URBAN DESIGN, LLC
SCHEMATIC DESIGN | WYNWOOD



LOCAL OFFICE LANDSCAPE AND URBAN DESIGN, LLC
SCHEMATIC DESIGN | WYNWOOD











LOCAL OFFICE LANDSCAPE AND URBAN DESIGN, LLC
SCHEMATIC DESIGN | WYNWOOD

## STREET FLOODING PHOTOS







Source: City of Miami

#### BISCAYNE 'ISLAND' ELEVATION









#### NW 3RD SITE ELEVATION





#### **URBAN HEAT AND TREE CANOPY**



# **Schematic Design**

#### **SCHEMATIC PLAN**

Woonerf Design



LOCAL OFFICE LANDSCAPE AND URBAN DESIGN, LLC

## **GATEWAY ART**

Opportunity for art at 29th Street and 3rd Ave.





Patrick Shearn Janet Echelman

## **CLIMATE CLOUD**

Opportunity for art at 27th Terrace and 3rd Ave.





Anish Kapoor Fujiko Nakaya

LOCAL OFFICE LANDSCAPE AND URBAN DESIGN, LLC

SCHEMATIC DESIGN | WYNWOO

#### **MATERIALS PALETTE**

PERMEABLE ASPHALT COLORS

Black base bitumen 70/100 None



Black base bitumen 70/100 1% white + 2% black



Sealoflex Color® 70/100 2% white + 1% black



Sealoflex Color® 70/100 New Clear 0.5% black + 2.5% white



Sealoflex Color® 70/100 New Clear 0.25% black + 2.75% white



Sealoflex Color® 70/100 3% white

METAL



Corten



Steel



Copper



Aluminum

RUMBLE STRIP