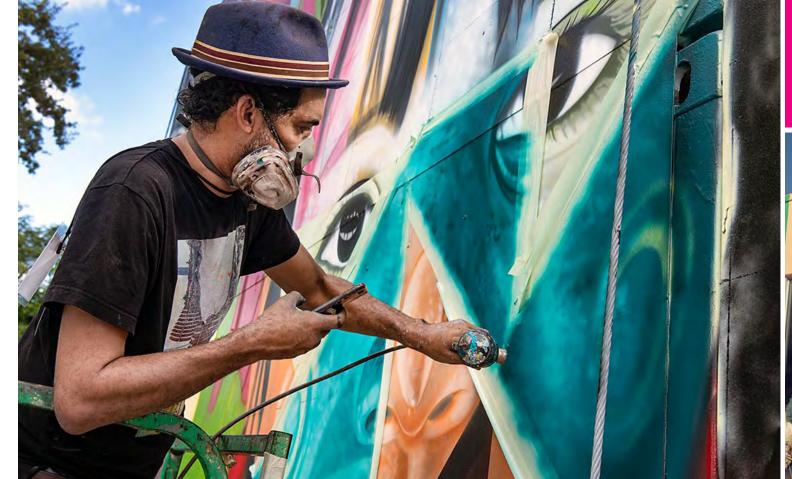

However, it is street art that helped spark Wynwood's renaissance. Since the introduction of Second Saturday Art Walk and the arrival of Art Basel (2002), the influence and relevance of the arts community in Wynwood has become undeniable. Artists from around the world have sought inspiration in the area's windowless facades and used them as canvases to showcase their work, leading to the vivid murals that adorn the district.

# WYNWOOD WALLS

The Wynwood Walls was established in 2009 by the legendary Tony Goldman with curator Jeffrey Deitch, as an outdoor museum of international street art.

Since the first year's program, the Wynwood Walls have featured world-renowned artists Kenny Scharf, Futura, Vhils, Swoon, and Shepard Fairey and spurred the creation of murals throughout the Wynwood Arts District. Today the Wynwood Walls is one of the most visited art venues in the world, attracting millions of people each year.