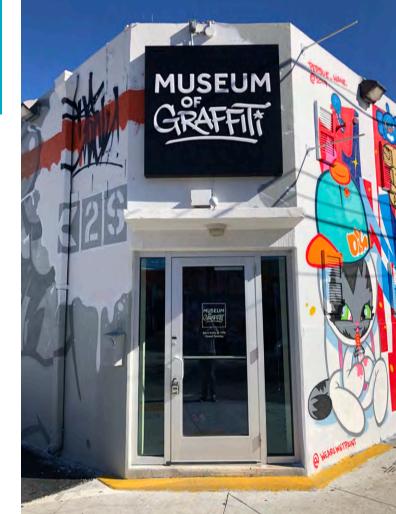

# **MUSEUM OF GRAFFITI**

Founded in 2019, the Museum of Graffiti was formed to preserve graffiti's history and celebrate its emergence in design, fashion, advertising, and galleries.

The Museum of Graffiti is a leading contemporary art museum dedicated to sharing the power of expression, sparking wonder, and inspiring creativity for and about the graffiti art movement. The Museum experience includes an indoor exhibition space, eleven exterior murals, a fine art gallery, and a world-class gift shop stocked with limited edition merchandise and exclusive items from the world's most talented graffiti artists.

Plan your visit: museumofgraffiti.com