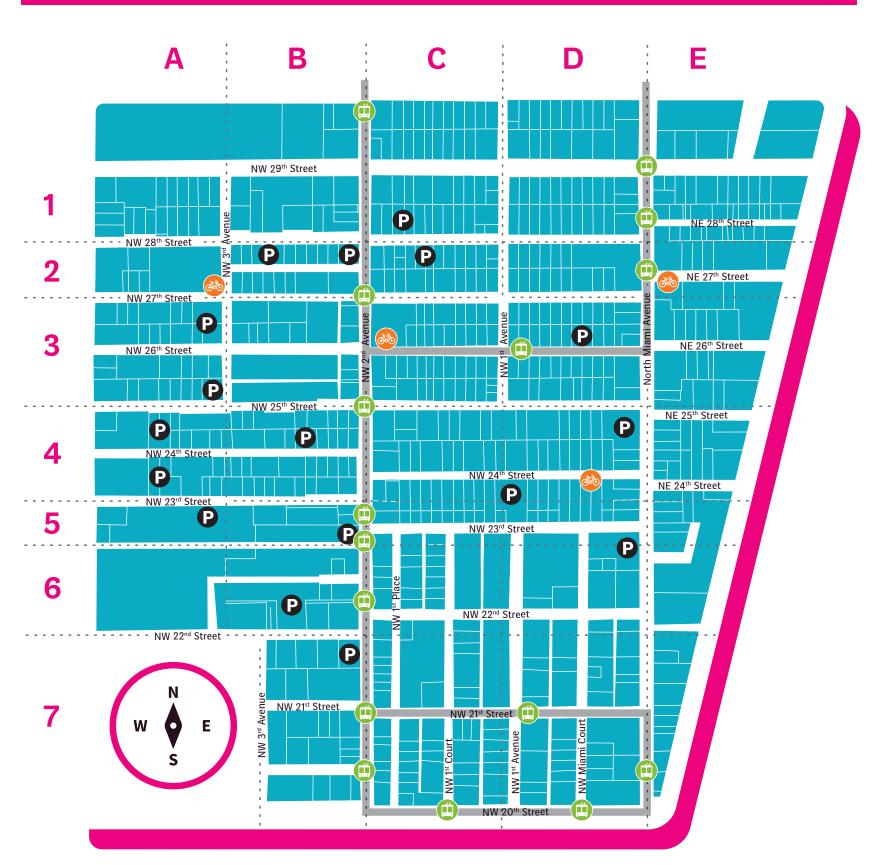

### © CITY OF MIAMI TROLLEY

The City of Miami Trolley is a free and fun way to travel around Miami's urban core. Following is a list of stops throughout Wynwood:

| Stops                          |      | Times          |
|--------------------------------|------|----------------|
| 2000 NW 2 <sup>nd</sup> Avenue | В, 7 | WEEKDAY        |
| 2103 NW 2 <sup>nd</sup> Avenue | C, 7 | 6:30am-11:00pm |
| 2215 NW 2 <sup>nd</sup> Avenue | C, 6 | SATURDAY       |
| 2252 NW 2 <sup>nd</sup> Avenue | В, 6 | 6:30am-8:00pm  |
| 2303 NW 2 <sup>nd</sup> Avenue | C, 5 | 0.30am-6.00pm  |
| 2441 NW 2 <sup>nd</sup> Avenue | C, 4 | SUNDAY         |
| 2450 NW 2 <sup>nd</sup> Avenue | B, 4 | No service     |
| 2699 NW 2 <sup>nd</sup> Avenue | C, 3 |                |
| 2935 NW 2 <sup>nd</sup> Avenue | C, 1 |                |
| 2700 North Miami Avenue        | D, 2 |                |
| 2800 North Miami Avenue        | D, 1 |                |
| 2896 North Miami Avenue        | D, 1 |                |
| 2001 North Miami Avenue        | E, 7 |                |
| 91 NW 26 <sup>th</sup> Street  | D, 3 |                |
| 45 NW 21st Street              | D, 7 |                |
| 50 NW 20th Street              | D, 7 |                |
| 156 NW 20th Street             | C, 7 |                |

# PARKING

You can park in any of the below private parking lot options or look out for the Pay-By-Phone signs throughout the District for on-street parking. Download the app to your smartphone to conveniently pay for your spot via credit card.

| NW 3 <sup>rd</sup> Avenue   |      | NW 26th Street             |  |
|-----------------------------|------|----------------------------|--|
| Parking Lot                 | A, 3 | Wynwood Garage             |  |
| -                           |      | Domio                      |  |
| NW 2 <sup>nd</sup> Avenue   |      |                            |  |
| Parking Lot                 | B, 5 | NW 25 <sup>th</sup> Street |  |
| Parking Lot                 | В, 7 | Parking Lot                |  |
| North Miami Av              | enue | NW 24 <sup>th</sup> Street |  |
| Parking Lot                 | D, 6 | Parking Lot                |  |
| . 5                         | -,-  | Wynwood 25                 |  |
| NW 28 <sup>th</sup> Street  |      |                            |  |
| Parking Lot                 | B, 2 | NW 23 <sup>rd</sup> Street |  |
| Parking Lot                 | C, 1 | Parking Lot                |  |
| Parking Lot                 | C, 2 | Parking Garage             |  |
| · ·                         | •    | Parking Lot                |  |
| NW 27 <sup>th</sup> Terrace | ·    |                            |  |
| Parking Lot                 | B, 2 | NW 22 <sup>nd</sup> Street |  |
|                             |      | Parking Lot                |  |

# CITI BIKES

| NW 3 <sup>rd</sup> Avenue & NW 27 <sup>th</sup> Street | A, 2 |
|--------------------------------------------------------|------|
| NW 2 <sup>nd</sup> Avenue & NW 26 <sup>th</sup> Street | С, 3 |
| North Miami Avenue & NE 27 <sup>th</sup> Street        | E, 2 |
| North Miami Avenue & NW 24th Street                    | D, 4 |

### DINING & NIGHTLIFF

| NW 3 <sup>rd</sup> Avenue            |              | MUG Wynwood                     | Α, 3         |
|--------------------------------------|--------------|---------------------------------|--------------|
| Cielto Artisan Pops                  | A, 2         | Zak the Baker                   | В, 3         |
| D' Cajon                             | B, 2         | Wynwood Chocolates              | C, 3         |
| Miam Café & Boutique                 | A, 2         | NE & NW 25 <sup>th</sup> Street |              |
| NW 2 <sup>nd</sup> Avenue            |              | Aubi & Ramsa                    | C, 4         |
| Astra                                | C, 7         | Cerveceria la Tropical          | E, 4         |
| Bakan                                | C, 1         | g.l.o.w.                        | D, 3         |
| BND Burger                           | C, 3         | GoBistro                        | Α, 3         |
| Box Elder Craft Beer                 | C, 1         | Hiden                           | Α, 3         |
| Coyo Taco                            | В, 4         | KYU                             | В, 3         |
| Dasher & Crank                       | C, 6         | La Tiendita Taqueria            | В, 3         |
| Dr. Smood                            | В, 6         | Manta                           | В, 4         |
| FREEHOLD                             | C, 6         | Morelia Paletas                 | C, 3         |
| House of Mac                         | C, 7         | Nabati                          | Α, 3         |
| Joe & The Juice                      | C, 5         | Night Owl Cookie                | C, 3         |
| Joey's Italian cafe                  | В, 3         | Pastaficio Propaganda           | D, 3         |
| Miami Mojito Corp                    | C, 3         | Salt & Straw                    | В, 4         |
| Oak Berry                            | C, 3         | The Taco Stand                  | Α, 3         |
| Panther Coffee                       | В, 4         | Uchi                            | В, 4         |
| R House                              | C, 2         | Veza Sur Brewing                | D, 3         |
| Sette Osteria                        | C, 7         | NE & NW 24th Street             |              |
| Stefano Versace Gelato               | C, 3         | 305 Pizza                       | C, 4         |
| Valentina's Pizza                    | C, 3         | Boketto                         | C, 4         |
| Wood Tavern                          | C, 3         | Buya Izakaya + Yakitori         | В,           |
| Wynwood Kitchen & Bar                | В, 3         | Charly's Vegan Tacos            | C, 4         |
| North Miami Avenue                   |              | Crazy Poke                      | В, 4         |
| 305 Degrees Burgers                  | D, 5         | Crudos Fusion Art               | В, 4         |
| Back Door Monkey                     | D, 4         | Doya                            | Α,           |
| Beaker & Grey                        | E, 2         | Dukunoo Jamaican Kitchen        | В, 4         |
| Bubba Tea                            | E, 3         | Gramps                          | C, 4         |
| Fireman Derek's                      | D, 1         | In the Kitchen                  | D, 4         |
| Grails                               | D, 1         | J. Wakefield Brewing            | C, 4         |
| Hiyakawa                             | D, 2         | Le Chick                        | В, 4         |
| Kush                                 | E, 7         | Le CoqTail                      | В, 4         |
| Love n Gyros                         | D, 2         | MAYAMI Mexicantina              | C, 4         |
| Mister O1                            | E, 5         | No. 3 Social                    | D, 4         |
| Mr. Baguette                         | E, 3         | Nostimo Greek Kitchen           | C, 4         |
| Ono Poke                             | D, 5         | Pilo's Street Tacos             | C, 4         |
| Spanglish Cocktail Bar + Kitchen     | D, 1         | Pizza Tropical                  | C, 4         |
| Sushi Mas                            | E, 3         | rácket                          | C, 4         |
| Suite Habana Café                    | E, 3         | Shawarma Stackz                 | B, 4<br>B, 4 |
| Suviche                              | E, 1         | Soju<br>The Dirty Burgers       | C, 4         |
| The Bagel Club                       | D, 4         | The Dirty Rabbit                | C, 4         |
| Totem                                | D, 2         | Three                           | D, 4         |
| NE & NW 29 <sup>th</sup> Street      |              | Wynwood Factory                 | E, 4         |
| Morgans                              | E, 1         |                                 | -, -         |
| Palmar Chinese                       | C, 1         | NE & NW 23 <sup>rd</sup> Street |              |
| NW 27 <sup>th</sup> Street & Terrace | •            | 1-800-Lucky                     | С,           |
| Shelter Brooklyn                     | E, 2         | Alter                           | В, !         |
| Giache Crepes                        | E, 2<br>B, 2 | Baccano                         | В, 4         |
| Rodilla                              | B, 3         | Centro                          | В,           |
|                                      | -,-          | El Patio                        | С,           |
| NE & NW 26 <sup>th</sup> Street      |              | La Sandwicherie                 | В, 4         |
| Doma                                 | E, 3         | OOH RAW!                        | D, !         |
| It'Sugar                             | В, 3         | SHOTS                           | Α, !         |
|                                      |              | The Butcher Shop                |              |

# GALLERY/VENUE

| NW 3 <sup>rd</sup> Avenue                |              | NW 3 <sup>rd</sup> A  |
|------------------------------------------|--------------|-----------------------|
| University of Miami Art Gallery          | A, 2         | Bfyne                 |
| NW 2 <sup>nd</sup> Avenue                |              | iModerni              |
| Art Fusion Galleries                     | C, 7         | NW 2 <sup>nd</sup> A  |
| Eduardo Lira Fine Art                    | C, 7         | Allula Hon            |
| Harold Golen Gallery                     | B, 5         | Aviator Na            |
| William Braemer Fine Art                 | C, 7         | Base                  |
| Wynwood Walls                            | В, 3         | Basico                |
| North Miami Avenue                       |              | Candle La<br>DJI Wynw |
|                                          | E 0          | Ducati                |
| Gibson Showroom<br>Lelia Mordoch Gallery | E, 2         | Frangipar             |
| Lock & Load                              | D, 5<br>E, 3 | Glottman              |
| Miami Biennale                           | E, 3<br>E, 2 | Illesteva             |
| Waltman Ortega Fine Art                  | D, 5         | Kawaii Un             |
| Waitinan Ortega i me /iit                | 5,5          | Le Labo P             |
| NW 29 <sup>th</sup> Street               |              | Lulu Labo             |
| Art Nouveau Gallery                      | A, 1         | MVM Mia               |
| NW 28 <sup>th</sup> Street               |              | Pitusa                |
|                                          |              | Ray-Ban               |
| Espace Expression                        | A, 1         | Scotch &              |
| Oliver Cole Gallery                      | A, 1         | Taja                  |
| NE & NW 27 <sup>th</sup> Street          |              | Valija                |
| Gary Nader Art Centre                    | E, 2         | Wynwood               |
| PanIQ Room                               | A, 2         | Wynwood               |
| NW 26 <sup>th</sup> Street               |              | North M               |
| The Light Box                            | A, 3         | Art X Miar            |
| 2.3 20%                                  | •            | Bullet Aut            |
| NW 25 <sup>th</sup> Street               |              | Caeli Smo             |
| Miami Selfie Museum                      | C, 3         | Sneaker E             |
| Museum of Graffiti                       | В, 3         | Vondom                |
| Ralph Pucci                              | A, 3         | Wynwood               |
| NW 24 <sup>th</sup> Street               |              | Wynwood               |
| MAPS Backlot                             | В, 4         | NW 29 <sup>th</sup>   |
| NW 23 <sup>rd</sup> Street               |              | Blase N B             |
| Mana Convention Center                   | A, 5         | NW 28 <sup>th</sup>   |
| NIN 400 A                                |              | Meridiani             |
| NW 1st Court & NW 1st Aver               |              | NE & NV               |
| FunDimension                             | C, 5         | Art by God            |
| Soho Studios                             | C, 7         | Rupees                |
|                                          |              | The Terne             |

| NW 3 <sup>rd</sup> Avenue       |      | NE & NW 25 <sup>th</sup> Street |
|---------------------------------|------|---------------------------------|
| Bfyne                           | B, 2 | Billionaire Boys Club           |
| iModerni                        | A, 2 | Bitmining Market                |
| NW 2 <sup>nd</sup> Avenue       |      | Lovely Bride                    |
| Allula Home Design              | В, 6 | Marine Layer                    |
| Aviator Nation                  | C, 4 | OFY                             |
| Base                            | C, 5 | Soundlux Audio                  |
| Basico                          | C, 5 | The Shop in Pop Up Shop         |
| Candle Land                     | C, 5 | The Wynwood Shop                |
| DJI Wynwood                     | C, 5 | Warby Parker                    |
| Ducati                          | C, 1 | Wynwood Moto Garage             |
| Frangipani                      | C, 6 | NW 24th Street                  |
| Glottman                        | C, 5 | BoHo Hunter                     |
| Illesteva                       | C, 5 | Osme Perfumery                  |
| Kawaii Universe                 | B, 5 | Shirlanka                       |
| Le Labo Perfume                 | С, 3 | GLD                             |
| Lulu Laboritorium               | В, 3 | Wynwood Smoke & Lounge          |
| MVM Miami                       | C, 6 |                                 |
| Pitusa                          | C, 3 | NW 23 <sup>rd</sup> Street      |
| Ray-Ban                         | C, 3 | Buro79                          |
| Scotch & Soda                   | В, 4 | Edite Mode                      |
| Taja                            | C, 6 | Enkel                           |
| Valija                          | В, 6 | Lulu Laboritorium               |
| Wynwood Smoke Shop              | C, 3 |                                 |
| Wynwood Tribe                   | C, 4 |                                 |
| North Miami Avenue              |      |                                 |
| Art X Miami                     | E, 4 |                                 |
| Bullet Automotive               | D, 3 |                                 |
| Caeli Smoke & Vape              | D, 4 |                                 |
| Sneaker Buyers                  | E, 3 |                                 |
| Vondom                          | E, 5 |                                 |
| Wynwood Dog Food Co.            | E, 4 |                                 |
| Wynwoods Glass & Vape           | E, 3 |                                 |
| NW 29 <sup>th</sup> Street      |      |                                 |
| Blase N Blaze                   | E, 1 |                                 |
| NW 28 <sup>th</sup> Street      |      |                                 |
| Meridiani                       | A, 2 |                                 |
| NE & NW 27 <sup>th</sup> Street |      |                                 |
| Art by God                      | E, 2 |                                 |
| Rupees                          | A, 2 |                                 |
| The Terpene Lab                 | A, 2 |                                 |
| NW 26 <sup>th</sup> Street      |      |                                 |
| EightSpace                      | С, 3 |                                 |
| UNKNWN                          | В, 3 |                                 |
|                                 |      |                                 |

# PROFESSIONAL SERVICES

C, 4

C, 4

В, 3

C, 4

C, 4

C, 3

C, 3

D, 5

C, 5

C, 5

Level 7

Museo Vault

Purple Palms Creative

| NW 3 <sup>rd</sup> Avenue         |      | NE & NW 28 <sup>th</sup> Street |      | NE & NW 25 <sup>th</sup> Street |
|-----------------------------------|------|---------------------------------|------|---------------------------------|
| Bath & Kitchen Boutique           | A, 2 | Actibo                          | A, 1 | High Tech Motors                |
| BB&T                              | В, 3 | Crossfit Wynwood                | E, 2 | Lanna Lashes                    |
| Blue, a design company, inc.      | A, 2 | Exquisite Surfaces              | A, 2 | Miami Auto Art                  |
| EL Autobus                        | A, 2 | Logistics Fine Arts             | A, 1 | Minds CoWork                    |
| FCI Furniture                     | A, 2 | Vision of Tomorrow              | A, 2 | Shorecrest Construction         |
| Haratz & Stubbe, LLC              | A, 2 | Wolk Design                     | E, 1 | Sana Skin Studio                |
| Impegno Global                    | A, 2 | NE & NW 27 <sup>th</sup> Street |      | Sid Hoeltzell Photography       |
| Junior & Hatter                   | A, 2 |                                 |      | SOL Yoga                        |
| Miami Cocktail Company            | A, 2 | A Lash Exchange                 | E, 2 | Veru                            |
| Miami New Times                   | A, 2 | Altermark                       | E, 2 |                                 |
| MKDA                              | A, 2 | Arca                            | В, 3 | NE & NW 24 <sup>th</sup> Street |
| The Morgan Group                  | A, 2 | Beber Silverstein Group         | E, 2 | Ballyhoo Media                  |
| Pacific54.com                     | A, 2 | Block Capital Group             | E, 2 | Big Move Properties             |
| Saturday Agency                   | A, 2 | Center Street Contemporary      | E, 2 | Current                         |
| Studio Wynwood                    | A, 2 | Central Commercial Real Estate  | •    | Eclectic Elements               |
|                                   |      | Jastor                          | E, 2 | Era Fit                         |
| NW 2 <sup>nd</sup> Avenue         |      | Leo Diaz Design                 | E, 2 | freeDOGm                        |
| Atlantic Steel                    | B, 6 | Memobrick                       | E, 2 | Grandview Products              |
| AXS Law                           | C, 7 | Miami Lashes                    | E, 2 | Kryogenifex                     |
| Berenblum Busch Architecture      | В, 6 | ON BRND                         | E, 2 | Pack Law                        |
| Dr. Smood Group                   | В, 6 | Rich Products Corporation       | E, 2 | The Pink Room                   |
| Ed'it                             | В, 6 | Seraph Miami                    | E, 2 | Touchland                       |
| Midtown Cuts                      | C, 6 | smartBeemo                      | E, 2 | Wynwood BID                     |
| Neighborhood Fuel Inc             | B, 6 | Stay Young Care                 | E, 2 | NW 23 <sup>rd</sup> Street      |
| Protis Global/Ace Talent Curators | B, 6 | SunBelt                         | E, 2 | Carbon Wynwood                  |
| Robert Rionda Interiors, Inc      | В, 6 | WeWork                          | E, 2 | First Florida                   |
| Rokk3r Labs                       | C, 7 |                                 |      | Fortis                          |
| Taylor & Taylor                   | В, 6 | NE & NW 26th Street             |      | Haber Law                       |
| Uber Greenlight Hub               | В, 6 | Arts for Learning               | A, 3 | Haber Law                       |
| North Miami Avenue                |      | Beycome                         | A, 3 | NW 1 <sup>st</sup> Place        |
|                                   |      | Britto Charette                 | A, 3 | Goldman Properties              |
| Bank OZK                          | D, 2 | Casa Cielo Title                | E, 3 | NW 40 0 10 NW 40                |
| Bee Free Media                    | D, 5 | DAVID The Agency                | E, 3 | NW 1st Court & NW 1st           |
| The Bridal Project                | E, 2 | DOG Wynwood                     | E, 3 | Constellation Culinary Gro      |
| East End Capital                  | D, 5 | Fluent                          | E, 2 | FIP Realty Commercial           |
| Gibson Guitars                    | E, 3 | Frida Baby                      | E, 3 |                                 |
| Immunity, Inc                     | E, 4 | itopia                          | E, 3 |                                 |
| Masterpiece Beauty Spa            | E, 3 | Kombinacion Design              | A, 3 | For the most u                  |
| Midtown Women's Center            | E, 2 | LAB Miami                       | A, 3 |                                 |
| Miracle Leaf Health               | E, 3 | Lombardi Propoerties            | С, З | to date directo                 |
| Robert Stern Glass                | E, 5 | Outform                         | E, 2 |                                 |
| Stellar Cuts                      | D, 5 | Quinn PR                        | A, 3 | calendar of eve                 |
| The Dana Agency                   | D, 2 | SPG Law                         | В, 3 | and deals, visit:               |
| NE & NW 29 <sup>th</sup> Street   |      | SuperMarket Creative Agency     | A, 3 |                                 |
| American Mat & Rubber             | D, 1 |                                 |      | WynwoodMian                     |
| ITALKRAFT                         | D, 1 |                                 |      |                                 |
| Jan Life                          | E, 1 |                                 |      | EOILOW US.                      |
|                                   |      |                                 |      |                                 |