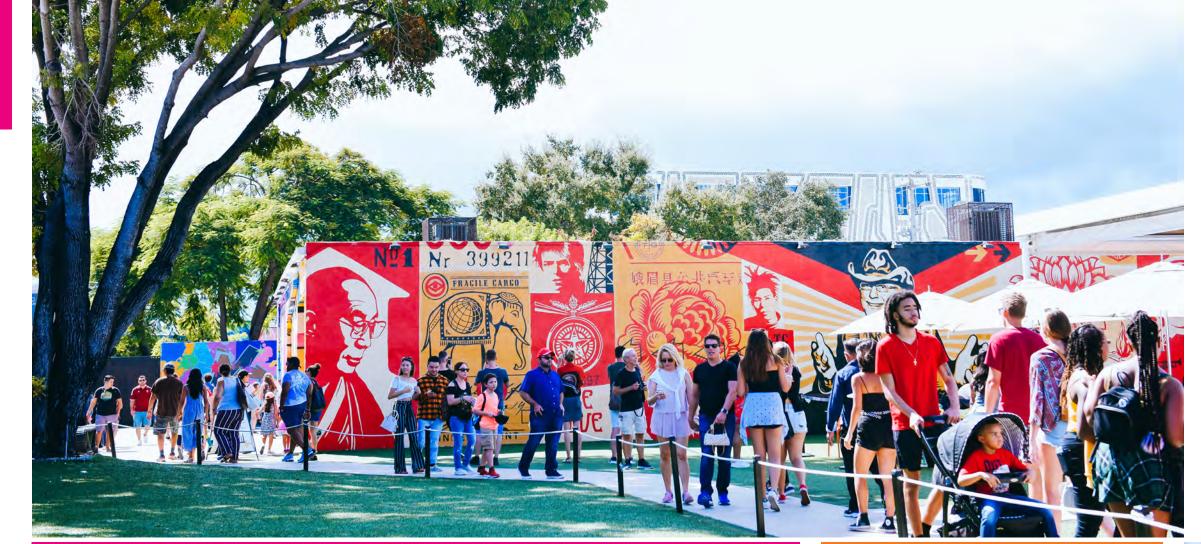

# WYNWOOD WALLS

The Wynwood Walls was established in 2009 by the legendary Tony Goldman with curator Jeffrey Deitch, as an outdoor museum of international street art.

Since the first year's program, the Wynwood Walls have featured world-renowned artists Kenny Scharf, Futura, Vhils, Swoon, and Shepard Fairey and spurred the creation of murals throughout the Wynwood Arts District. Today the Wynwood Walls is one of the most visited art venues in the world, attracting millions of people each year.