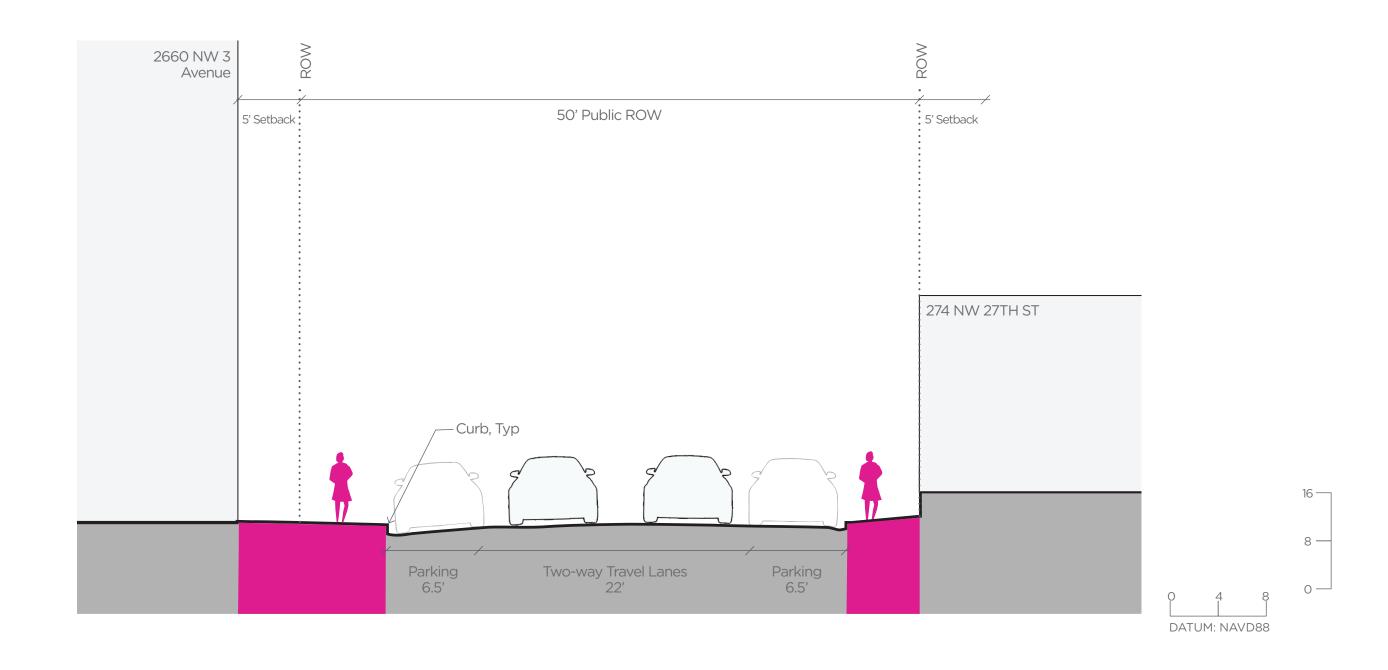

## **SAFETY STANDARDS: Current Curbed Condition**

Section - NW 3rd Ave Between 26th Street and 27th Street

## **SAFETY STANDARDS: Proposed Condition**

Section - NW 3rd Ave Between 26th Street and 27th Street