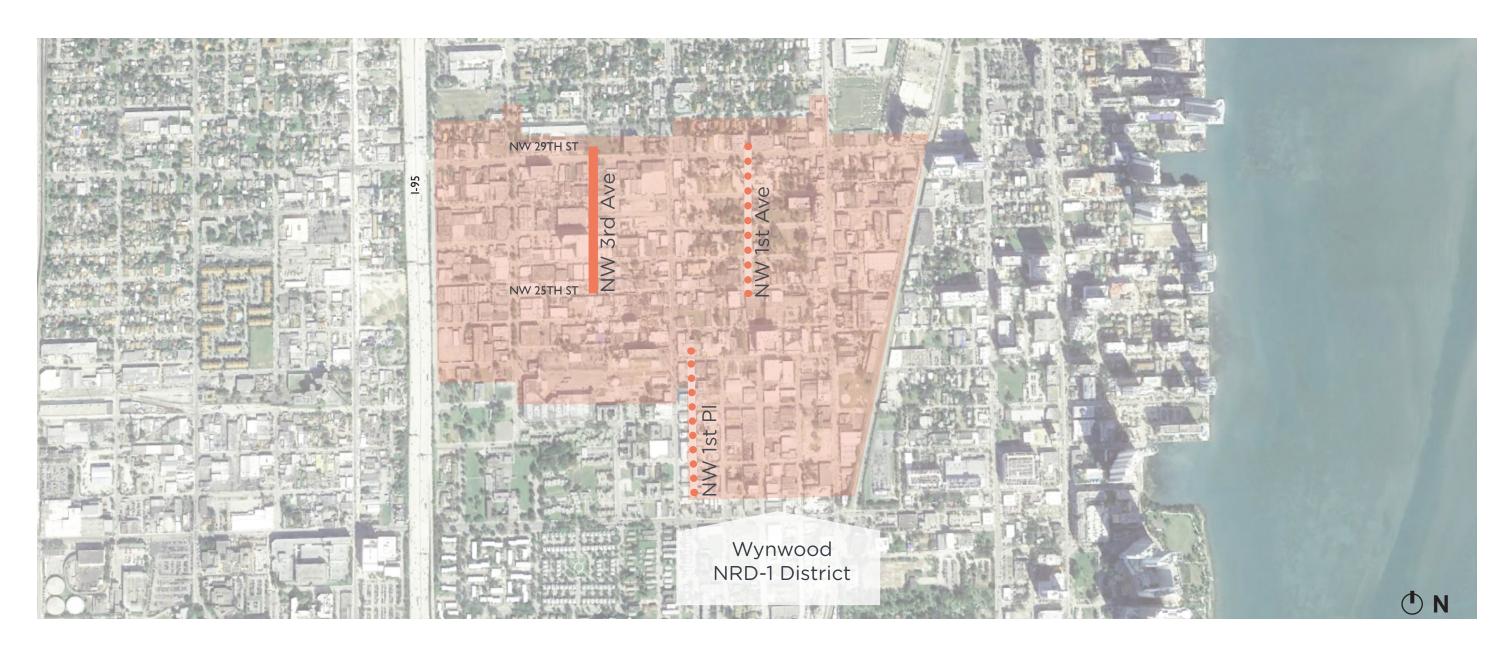

## WYNWOOD WOONERF | NW 3RD AVE PILOT

A dynamic new street design developed to convert a public thoroughfare into a pedestrian primary zone which acts as a public open space

 Planned Woonerfs Pilot Woonerf

### SCHEMATIC DESIGN | NW 3RD AVENUE WOONERF