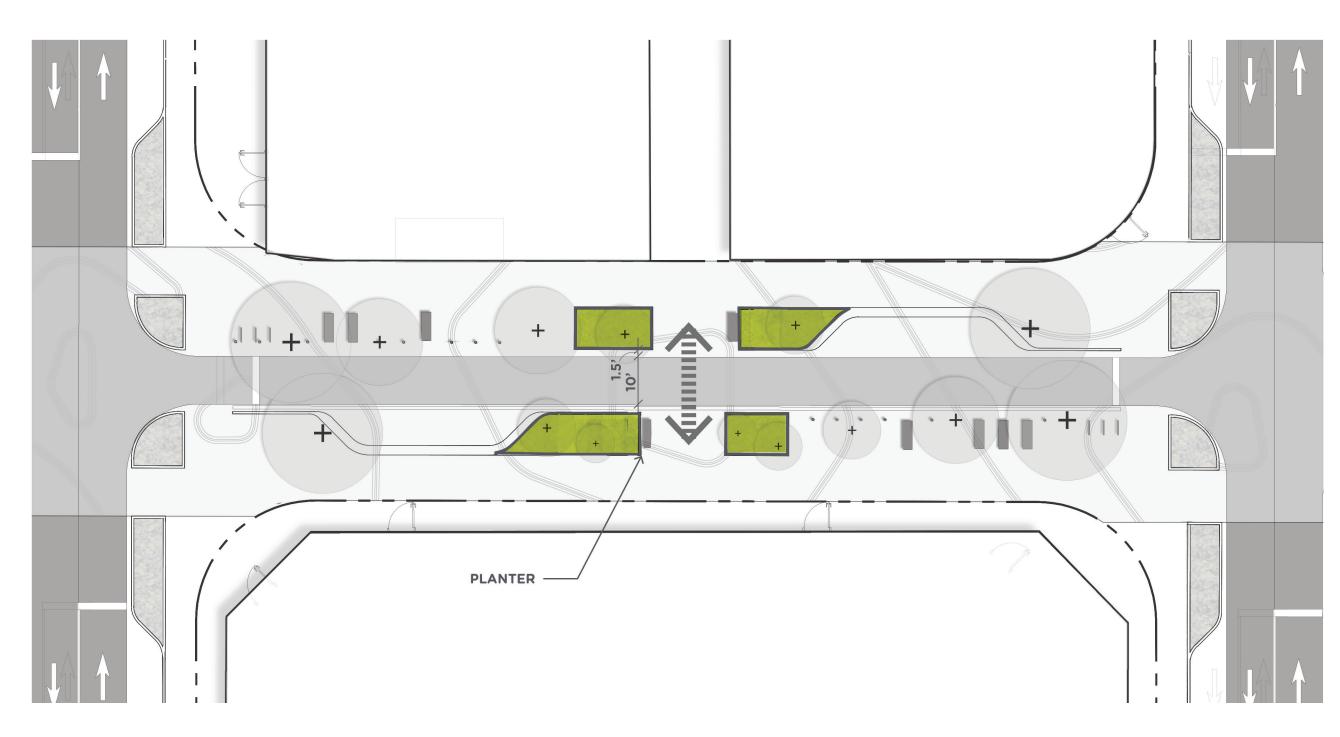

## **SAFETY STANDARDS: Planters at Mid-Block Crossing**

Typical Block Organization