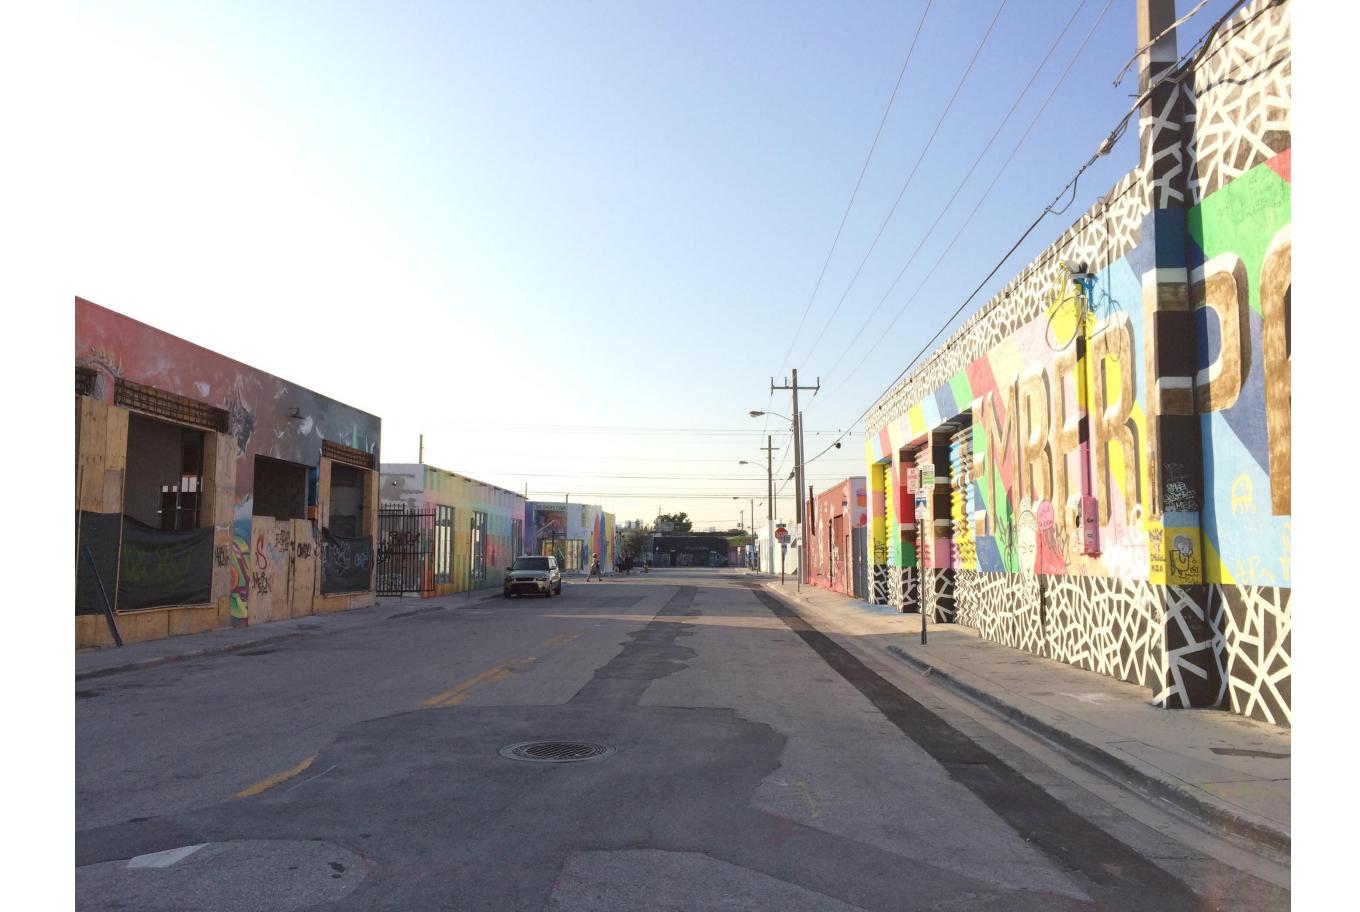

## **SAFETY STANDARDS: Current Curbed Condition**

Section - NW 3rd Ave Between 26th Street and 27th Street

## **SAFETY STANDARDS: Proposed Condition**

Section - NW 3rd Ave Between 26th Street and 27th Street

## Potential Future Condition After 100% Buildout on NW 3rd Avenue

LOCAL OFFICE LANDSCAPE AND URBAN DESIGN, LLC SCHEMATIC D