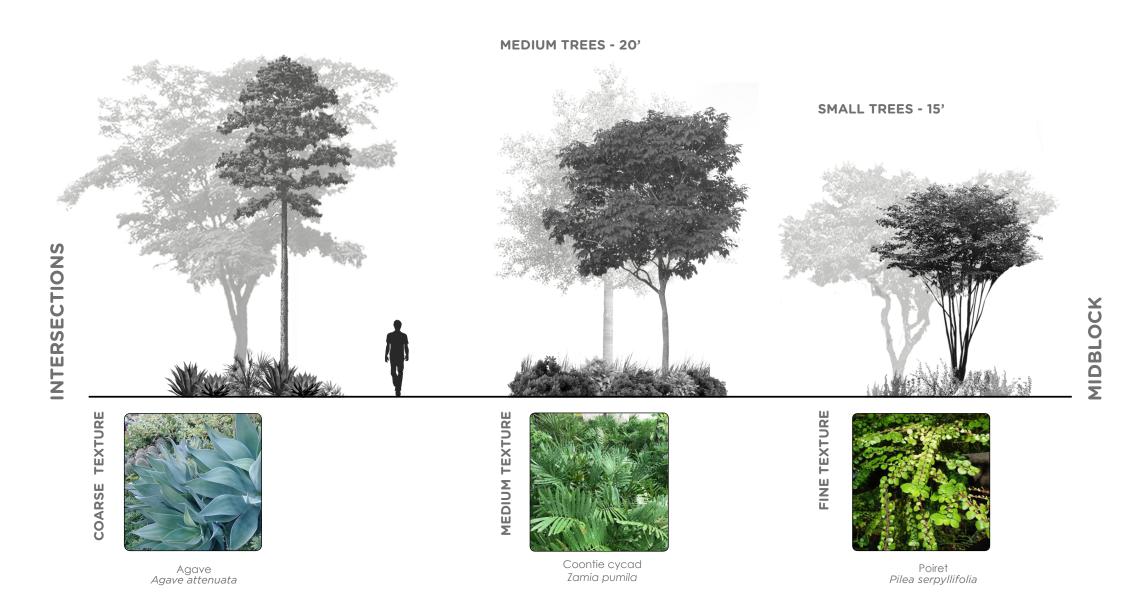

# Planting Strategy

Height and Texture

LARGE TREES - 30'

LOCAL OFFICE LANDSCAPE AND URBAN DESIGN, LLC SCHEMATIC DESIGN | WYNWOOD WOONERF

### **Plant Palette**

#### Perennials

TEXTURE COARSE

Spanish Bayonet Yucca aloifolia

Saw Palmetto Serenoa repens

Sea Lavender Argusia gnaphalodes

Beach Grass Panicum amarum

Coontie cycad Zamia pumila

**FINE TEXTURE** 

Spanish Moss Tillandsia usneoides

Blue Sage Salvia azurea

Porterweed Pilea serpyllifolia

Devil's Backbone Pedilanthus tithymaloides

Texas Sage Leucophyllum frutescens

Porterweed Stachytarpheta jamaicensis

LOCAL OFFICE LANDSCAPE AND URBAN DESIGN, LLC SCHEMATIC DESIGN | WYNWOOD WOONERF