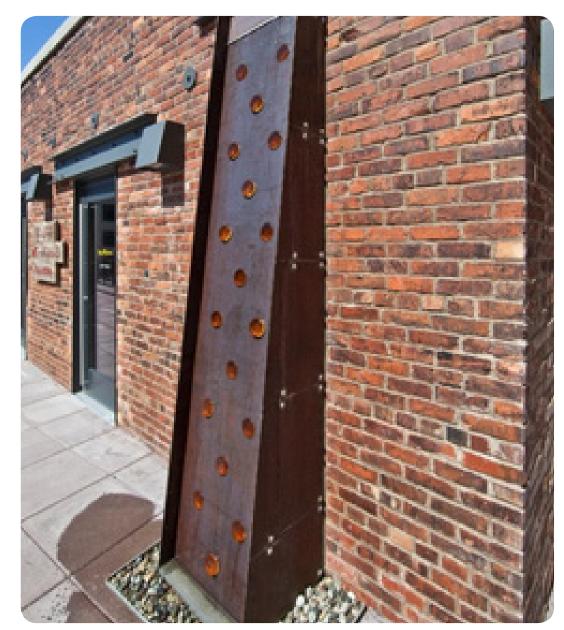

#### Artwork

Manhole Cover

Downspout

LIGHT

Furniture - Fixed Location

Atelier Van Lieshout

Furniture - Moveable

Emmet Moore

### Lighting

James Carpenter

Naomi Fisher

Bollards, Railings and Safety Structures

David Brooks

Jim Drain

LOCAL OFFICE LANDSCAPE AND URBAN DESIGN, LLC SCHEMATIC DESIGN | WYNWOO

Downspouts and Stormwater Management