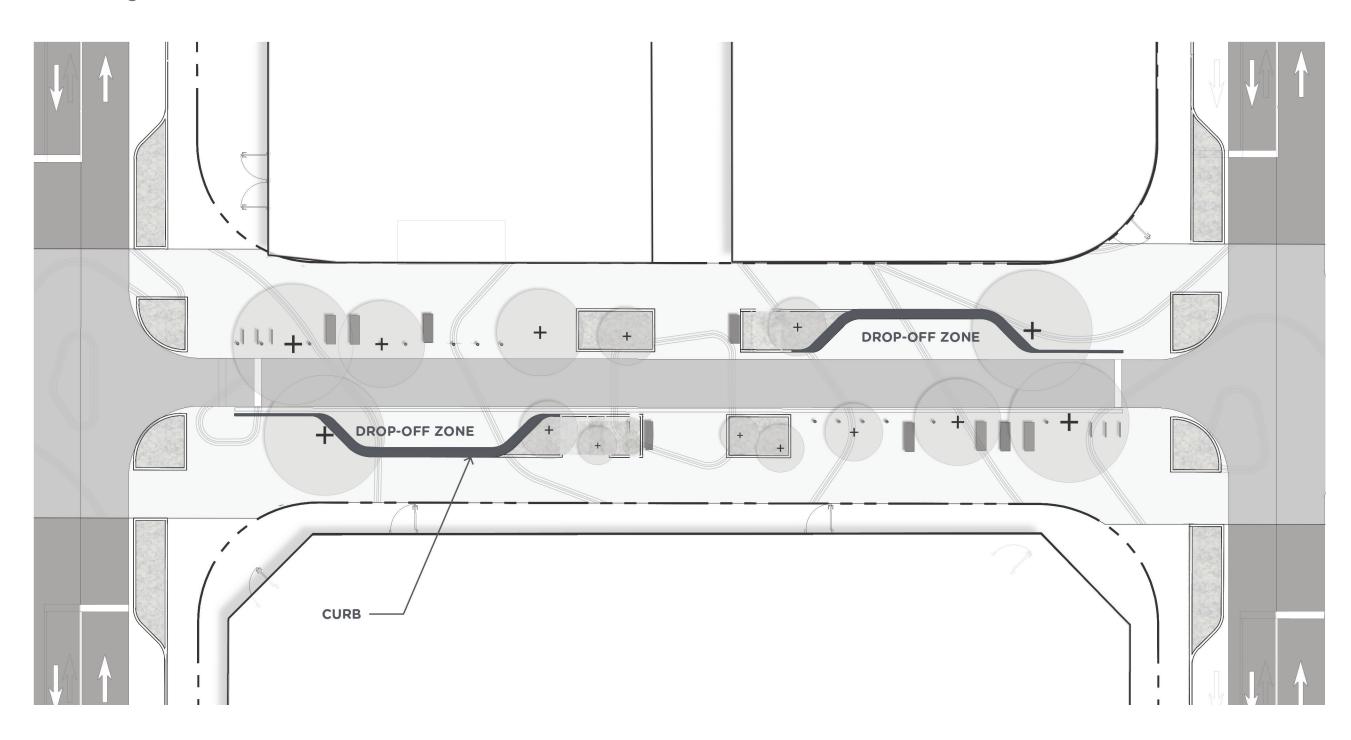

THIS SYSTEM KILLS DRams



































## **SCHEMATIC DESIGN**

Woonerf Topography



## **SCHEMATIC PLAN**

Woonerf Design









LOCAL OFFICE LANDSCAPE AND URBAN DESIGN, LLC SCHEMATIC DESIGN | WYNWOOD WOONERF

**APRIL 2019** 

SCHEMATIC PLAN: 26th St to 25th St

Arrival

#### **Site Elements**

Trees

Low Planting

Furniture



# iii. WOONERF ELEMENTS

- Safety Standards
- Plant Palette
- Materials Palette
- Opportunities for Commissioned Artwork

#### **SAFETY STANDARDS: Pedestrian Table**

Typical Block Organization



## **SAFETY STANDARDS: Line Drain**

Typical Block Organization



## **SAFETY STANDARDS: Slot Drain**

Typical Block Organization



## **SAFETY STANDARDS: Drop-Off Zone**

Typical Block Organization



## **SAFETY STANDARDS: Bollards and Furnishings Strip**

Typical Block Organization



## **SAFETY STANDARDS: Planters at Mid-Block Crossing**

Typical Block Organization



## **SAFETY STANDARDS: Current Curbed Condition**

Section - NW 3rd Ave Between 26th Street and 27th Street



## **SAFETY STANDARDS: Proposed Condition**

Section - NW 3rd Ave Between 26th Street and 27th Street



## Potential Future Condition After 100% Buildout on NW 3rd Avenue



LOCAL OFFICE LANDSCAPE AND URBAN DESIGN, LLC SCHEMATIC D

## **PLANTING STRATEGY**

#### Shade Projections





**EXISTING** 5-STORY MAX 8-STORY MAX

Projected afternoon shade in August



# Planting Strategy

Height and Texture

LARGE TREES - 30'



LOCAL OFFICE LANDSCAPE AND URBAN DESIGN, LLC SCHEMATIC DESIGN | WYNWOOD WOONERF

### **