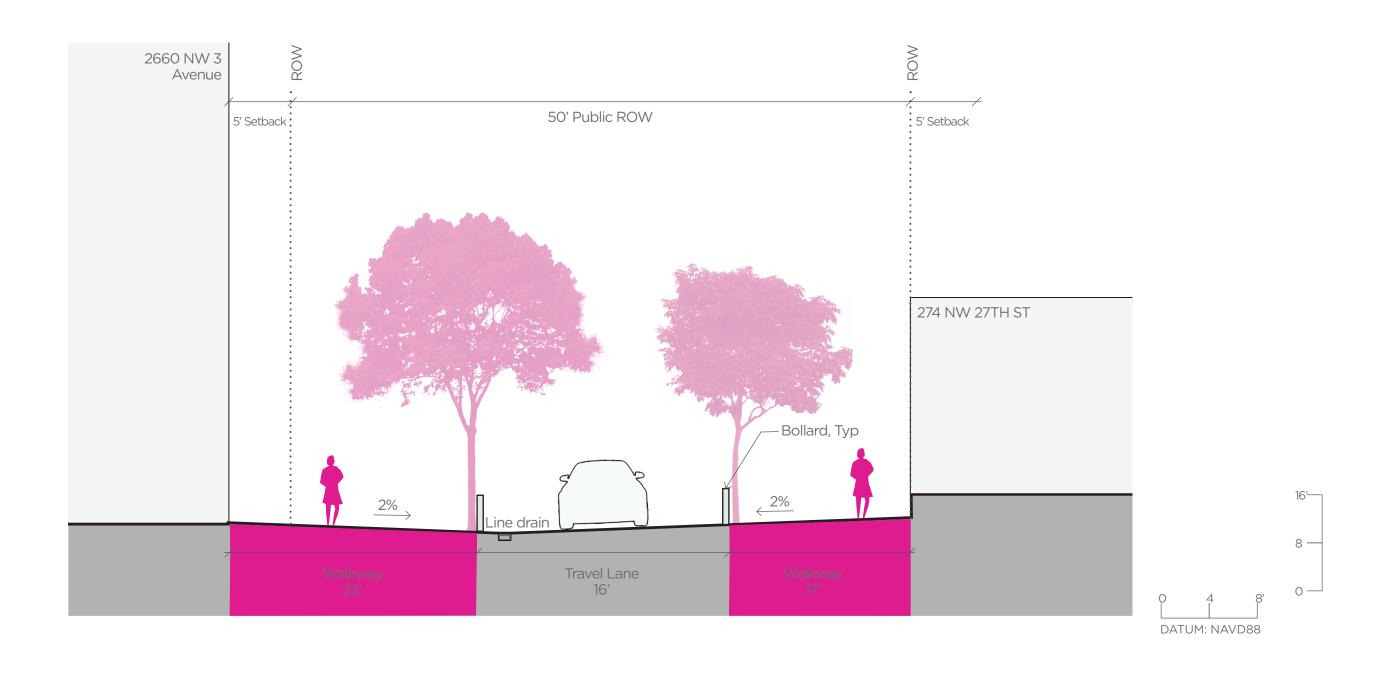

## **SAFETY STANDARDS: Proposed Condition**

Section - NW 3rd Ave Between 26th Street and 27th Street