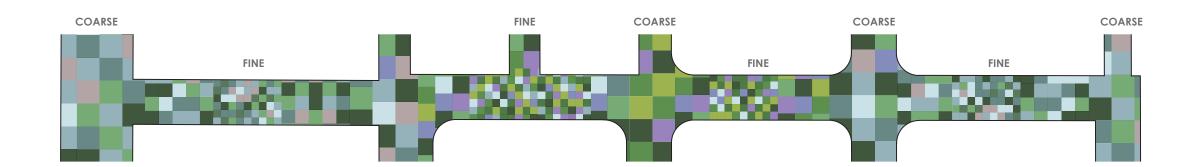

#### Perennials

TEXTURE COARSE

Spanish Bayonet Yucca aloifolia

Saw Palmetto Serenoa repens

Sea Lavender Argusia gnaphalodes

Beach Grass Panicum amarum

Coontie cycad Zamia pumila

**FINE TEXTURE** 

Spanish Moss Tillandsia usneoides

Blue Sage Salvia azurea

Porterweed Pilea serpyllifolia

Devil's Backbone Pedilanthus tithymaloides

Texas Sage Leucophyllum frutescens

Porterweed Stachytarpheta jamaicensis

LOCAL OFFICE LANDSCAPE AND URBAN DESIGN, LLC SCHEMATIC DESIGN | WYNWOOD WOONERF