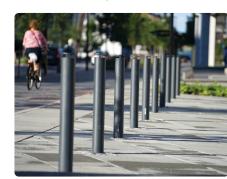

## **SAFETY STANDARDS: Bollards and Furnishings Strip**

Typical Block Organization