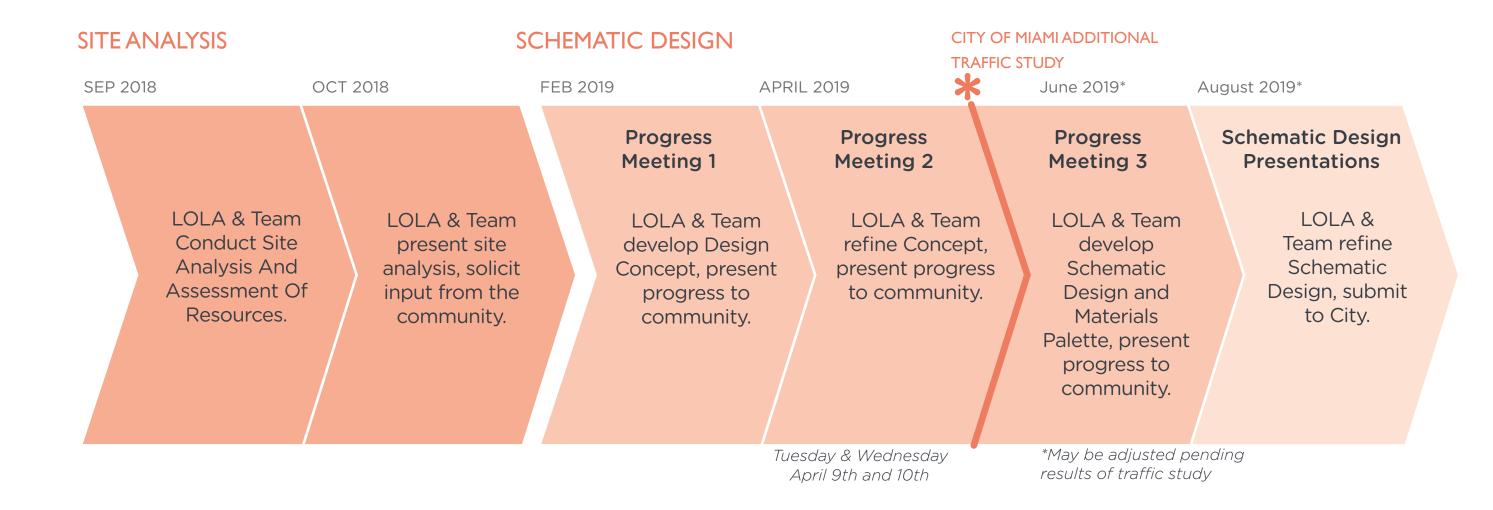

# WYNWOOD WOONERF SCHEMATIC DESIGN

NW 3rd Avenue - Progress Meeting 2



## WYNWOOD WOONERF | NW 3RD AVE PILOT

A dynamic new street design developed to convert a public thoroughfare into a pedestrian primary zone which acts as a public open space



 Planned Woonerfs Pilot Woonerf

#### PROJECT PROCESS AND TIMELINE



LOCAL OFFICE LANDSCAPE AND URBAN DESIGN, LLC

### SCHEMATIC DESIGN | NW 3RD AVENUE WOONERF

#### **Progress Meeting Agenda**

i. INTRODUCTIONS

Jennifer Bolstad (Local Office Landscape and Urban Design)
Walter Meyer (Local Office Landscape and Urban Design)
Nina Johnson (Nina Johnson Studio)
Irene Balza (Street Plans Collaborative)
Orestes Betancourt (Coastal Systems International)

- i. DESIGN CONCEPT
- iii. WOONERF ELEMENTS
  - Safety Standards
  - Plant Palette
  - Materials Palette
  - Opportunities for Commissioned Artwork

LOCAL OFFICE LANDSCAPE AND URBAN DESIGN, LLC SCHEMATIC DESIGN | WY

# ii. DESIGN CONCEPT

LOCAL OFFICE LANDSCAPE AND URBAN DESIGN, LLC

































































THIS SYSTEM KILLS DRams



































## *