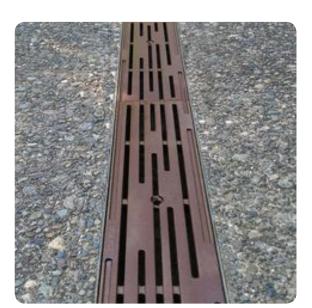

arexylum spinosum



Joewood Jacquinia keyensis



SCHEMATIC DESIGN | WYNWOOD WOONERF LOCAL OFFICE LANDSCAPE AND URBAN DESIGN, LLC **APRIL 2019** 

## **Plant Palette**

#### Perennials

TEXTURE COARSE







Spanish Bayonet Yucca aloifolia



Saw Palmetto Serenoa repens



Sea Lavender Argusia gnaphalodes



Beach Grass Panicum amarum



Coontie cycad Zamia pumila

**FINE TEXTURE** 



Spanish Moss Tillandsia usneoides



Blue Sage Salvia azurea



Porterweed Pilea serpyllifolia



Devil's Backbone Pedilanthus tithymaloides



Texas Sage Leucophyllum frutescens



Porterweed Stachytarpheta jamaicensis



LOCAL OFFICE LANDSCAPE AND URBAN DESIGN, LLC SCHEMATIC DESIGN | WYNWOOD WOONERF

## **Materials Palette**

Mining the Urban Context SITE-BASED PRECEDENTS









PROPOSED MATERIALS







**METAL DRAINS AND DETAILS** 



**FURNISHINGS** 



**ART OPPORTUNITIES** 

## **MATERIALS PALETTE**

ASPHALT COLORS



Sienna 50 lb loading.



Sienna 80 lb loading.



Sienna 100 lb loading.



Basalt 50 lb loading.



Basalt 80 lb loading.



Basalt 100 lb loading.



Bark 0.5 lb loading



Bark 1 lb loading.



Bark 1.5 lb loading.



Granite
0.5 lb loading



Granite 1 lb loading.



Granite
2 lb loading.



Corten

METAL



Steel



Copper



Aluminum



Belgian Block

RUMBLE STRIP

LOCAL OFFICE LANDSCAPE AND URBAN DESIGN, LLC

SCHEMATIC DESIGN | WYNWOOD WOONERF

APRIL 2019

## **MATERIALS PALETTE**

ASPHALT COLORS

Sienna 50 lb loading.



Sienna 80 lb loading.



Sienna 100 lb loading.



Basalt 50 lb loading.



Basalt 80 lb loading.



Basalt 100 lb loading.



Bark 0.5 lb loa