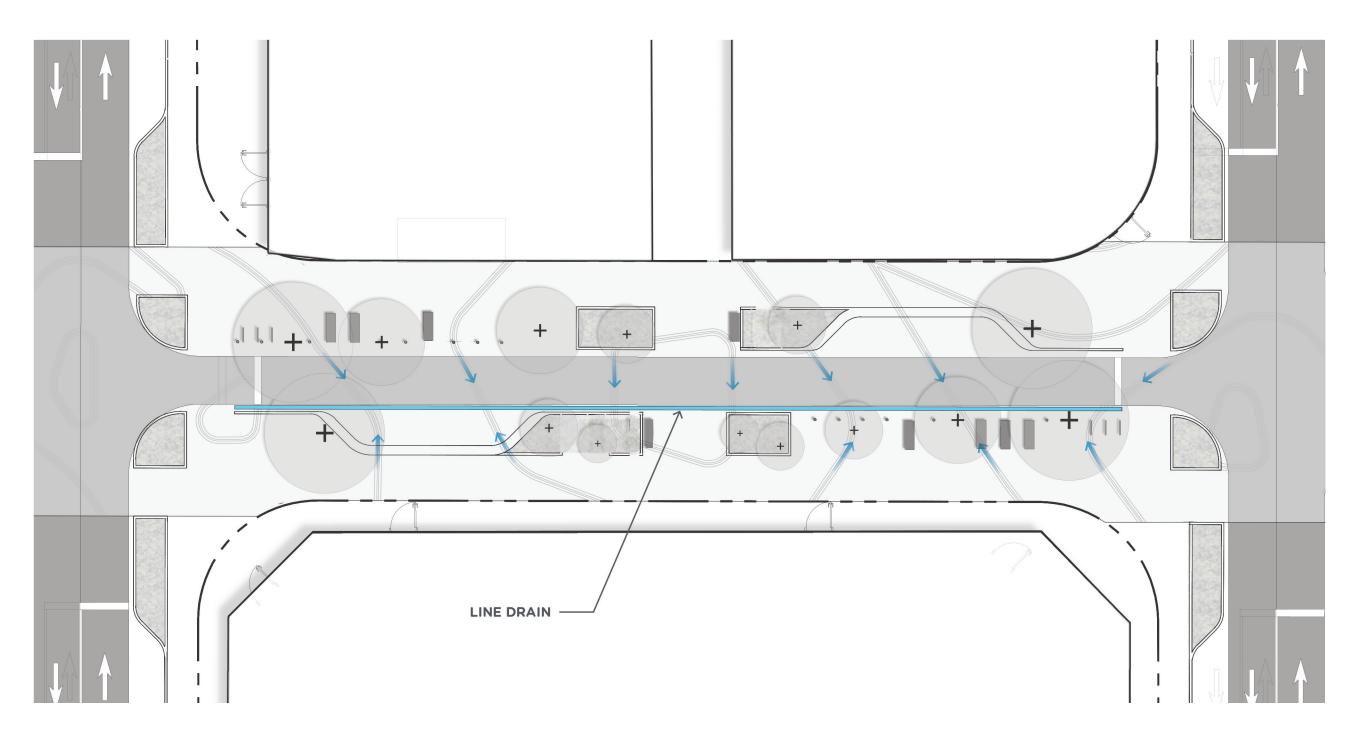

NCEPT

LOCAL OFFICE LANDSCAPE AND URBAN DESIGN, LLC

































































THIS SYSTEM KILLS DRams



































## **SCHEMATIC DESIGN**

Woonerf Topography



## **SCHEMATIC PLAN**

Woonerf Design









LOCAL OFFICE LANDSCAPE AND URBAN DESIGN, LLC SCHEMATIC DESIGN | WYNWOOD WOONERF

**APRIL 2019** 

SCHEMATIC PLAN: 26th St to 25th St

Arrival

#### **Site Elements**

Trees

Low Planting

Furniture



# iii. WOONERF ELEMENTS

- Safety Standards
- Plant Palette
- Materials Palette
- Opportunities for Commissioned Artwork

#### **SAFETY STANDARDS: Pedestrian Table**

Typical Block Organization



## **SAFETY STANDARDS: Line Drain**

Typical Block Organization



## **SAFETY STANDARDS: Slot Drain**

Typical Block Organization



## **SAFETY STANDARDS: Drop-Off Zone**

Typical Block Organization



## **SAFETY STANDARDS: Bollards and Furnishings Strip**

Typical Block Organization



## **SAFETY STANDARDS: Planters at Mid-Block Crossing**

Typical Block Organization



## **SAFETY STANDARDS: Current Curbed Condition**

Section - NW 3rd Ave Between 26th Street and 27th Street



## **SAFETY STANDARDS: Proposed Condition**

Section - NW 3rd Ave Between 26th Street and 27th Street



## Potential Future Condition After 100% Buildout on NW 3rd Avenue



LOCAL OFFICE LANDSCAPE AND URBAN DESIGN, LLC SCHEMATIC D

## **PLANTING STRATEGY**

#### Shade Projections





**EXISTING** 5-STORY MAX 8-STORY MAX

Projected afternoon shade in August



# Planting Strategy

Height and Texture

LARGE TREES - 30'



LOCAL OFFICE LAND