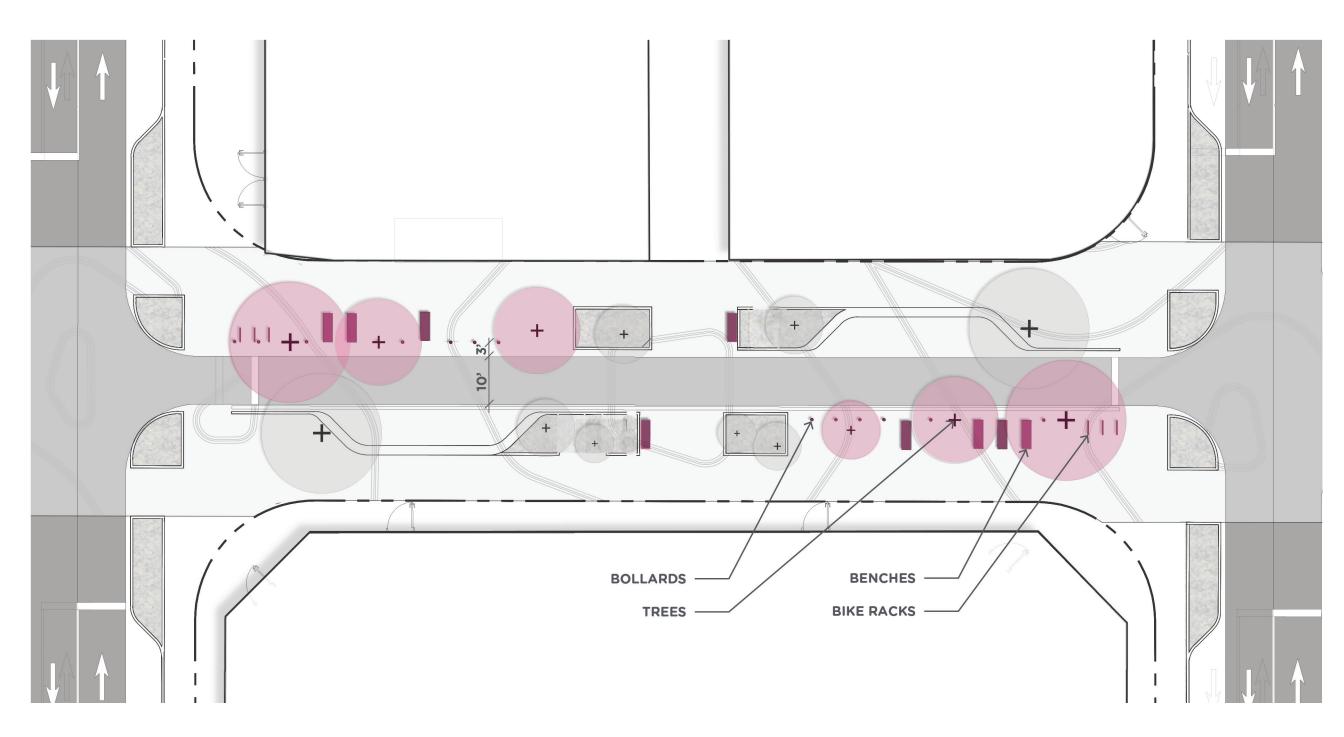

## **SAFETY STANDARDS: Bollards and Furnishings Strip**

Typical Block Organization