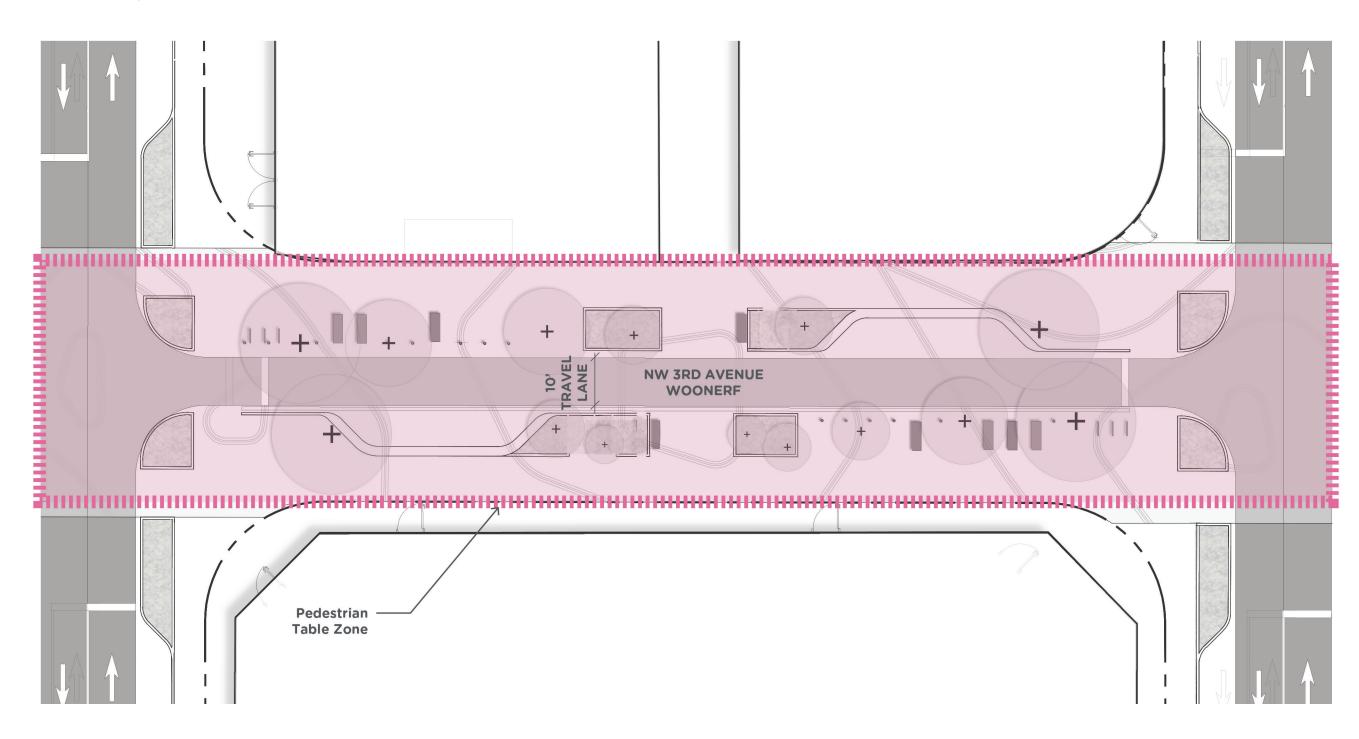

alette
  - Opportunities for Commissioned Artwork

LOCAL OFFICE LANDSCAPE AND URBAN DESIGN, LLC SCHEMATIC DESIGN | WY

# ii. DESIGN CONCEPT

LOCAL OFFICE LANDSCAPE AND URBAN DESIGN, LLC

































































THIS SYSTEM KILLS DRams



































## **SCHEMATIC DESIGN**

Woonerf Topography



## **SCHEMATIC PLAN**

Woonerf Design









LOCAL OFFICE LANDSCAPE AND URBAN DESIGN, LLC SCHEMATIC DESIGN | WYNWOOD WOONERF

**APRIL 2019** 

SCHEMATIC PLAN: 26th St to 25th St

Arrival

#### **Site Elements**

Trees

Low Planting

Furniture



# iii. WOONERF ELEMENTS

- Safety Standards
- Plant Palette
- Materials Palette
- Opportunities for Commissioned Artwork

#### **SAFETY STANDARDS: Pedestrian Table**

Typical Block Organization



## **SAFETY STANDARDS: Line Drain**

Typical Block Organization



## **SAFETY STANDARDS: Slot Drain**

Typical Block Organization



## **SAFETY STANDARDS: Drop-Off Zone**

Typical Block Organization



## **SAFETY STANDARDS: Bollards and Furnishings Strip**

Typical Block Organization



## **SAFETY STANDARDS: Planters at Mid-Block Crossing**

Typical Block Organization



## **SAFETY STANDARDS: Current Curbed Condition**

Section - NW 3rd Ave Between 26th Street and 27th Street



## **SAFETY STANDARDS: Proposed Condition**

Section - NW 3rd Ave Between 26th Street and 27th Street



## Potential Future Condition After 100% Buildout on NW 3rd Avenue



LOCAL OFFICE LANDSCAPE AND URBAN DESIGN, LLC SCHEMATIC D

## **PLANTING STRATEGY**

#### Shade Projections





**EXISTING** 5-STORY M