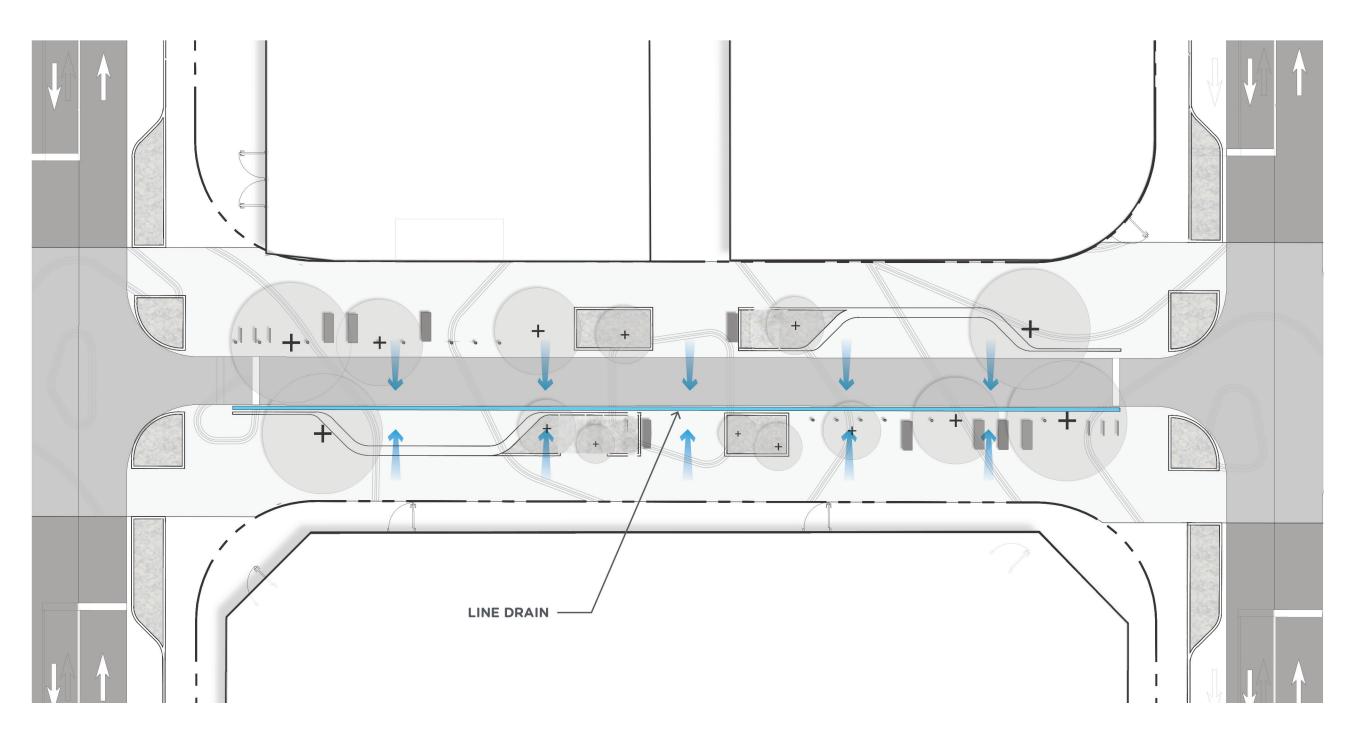

DSCAPE AND URBAN DESIGN, LLC SCHEMATIC DESIGN | WY

# ii. DESIGN CONCEPT

LOCAL OFFICE LANDSCAPE AND URBAN DESIGN, LLC

































































THIS SYSTEM KILLS DRams



































## **SCHEMATIC DESIGN**

Woonerf Topography



## **SCHEMATIC PLAN**

Woonerf Design









LOCAL OFFICE LANDSCAPE AND URBAN DESIGN, LLC SCHEMATIC DESIGN | WYNWOOD WOONERF

**APRIL 2019** 

SCHEMATIC PLAN: 26th St to 25th St

Arrival

#### **Site Elements**

Trees

Low Planting

Furniture



# iii. WOONERF ELEMENTS

- Safety Standards
- Plant Palette
- Materials Palette
- Opportunities for Commissioned Artwork

#### **SAFETY STANDARDS: Pedestrian Table**

Typical Block Organization



## **SAFETY STANDARDS: Line Drain**

Typical Block Organization



## **SAFETY STANDARDS: Slot Drain**

Typical Block Organization



## **SAFETY STANDARDS: Drop-Off Zone**

Typical Block Organization



## **SAFETY STANDARDS: Bollards and Furnishings Strip**

Typical Block Organization



## **SAFETY STANDARDS: Planters at Mid-Block Crossing**

Typical Block Organization



## **SAFETY STANDARDS: Current Curbed Condition**

Section - NW 3rd Ave Between 26th Street and 27th Street



## **SAFETY STANDARDS: Proposed Condition**

Section - NW 3rd Ave Between 26th Street and 27th Street



## Potential Future Condition After 100% Buildout on NW 3rd Avenue



LOCAL OFFICE LANDSCAPE AND URBAN DESIGN, LLC SCHEMATIC D

## **PLANTING STRATEGY**

#### Shade Projections





**EXISTING** 5-STORY MAX 8-STORY MAX

Projected afternoon shade in August



# Planting S