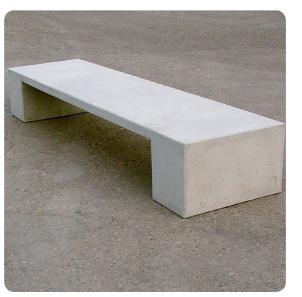

Copper

Aluminum

RUMBLE STRIP

Furnishings

FURNISHINGS

Movable furniture Forms+Surfaces - Vista

Bench Escofet - Socrates

Bench mmcite - Construgta

### Furnishings

Movable furniture Forms+Surfaces - Vista

Bench Escofet - Socrates

Bench mmcite - Construqta

Bollard and Light mmcite - Donat