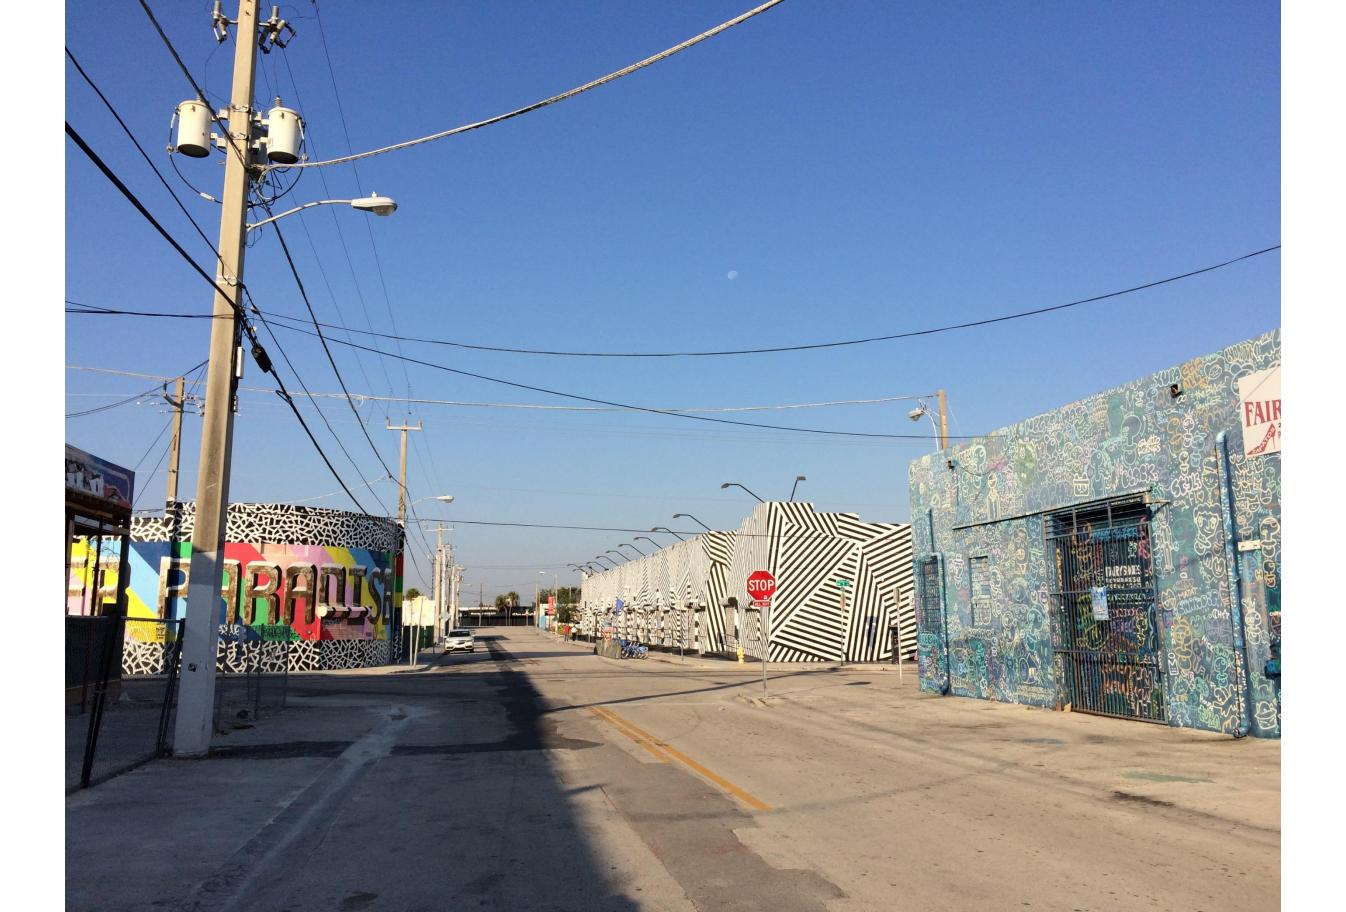

## **SAFETY STANDARDS: Current Curbed Condition**

Section - NW 3rd Ave Between 26th Street and 27th Street

## **SAFETY STANDARDS: Proposed Condition**

Section - NW 3rd Ave Between 26th Street and 27th Street

## Potential Future Condition After 100% Buildout on NW 3rd Avenue

LOCAL OFFICE LANDSCAPE AND URBAN DESIGN, LLC SCHEMATIC D