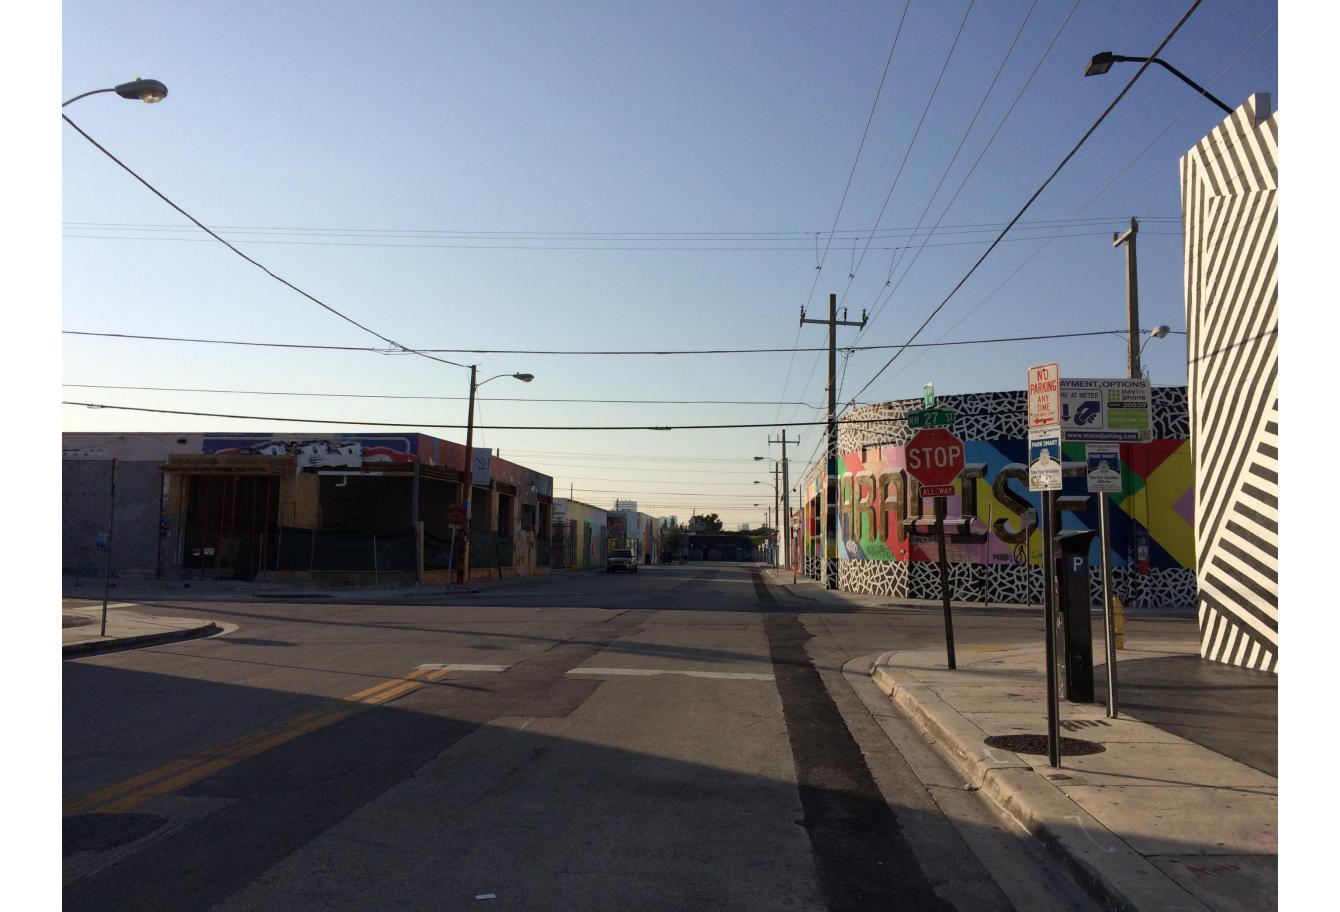

## **SAFETY STANDARDS: Current Curbed Condition**

Section - NW 3rd Ave Between 26th Street and 27th Street

## **SAFETY STANDARDS: Proposed Condition**

Section - NW 3rd Ave Between 26th Street and 27th Street

## Potential Future Condition After 100% Buildout on NW 3rd Avenue

LOCAL OFFICE LANDSCAPE AND URBAN DESIGN, LLC SCHEMATIC D